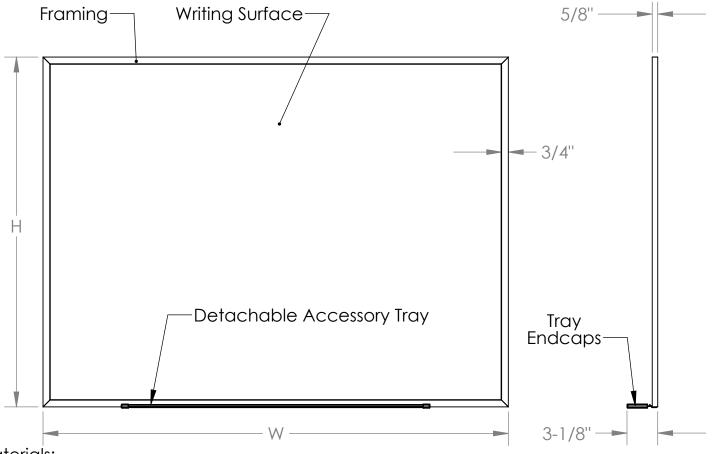

### M1 Series

Aluminum Framed Porcelain White 3/4" boards

#### Materials:

- Framing and detached accessory tray: Satin anodized aluminum extrusion
- Writing surface: White porcelain coated 28 gage steel laminated to 3/8" thick fiberboard, with a mylar film backing.
- Detached accessory tray end caps: Gray thermoplastic.