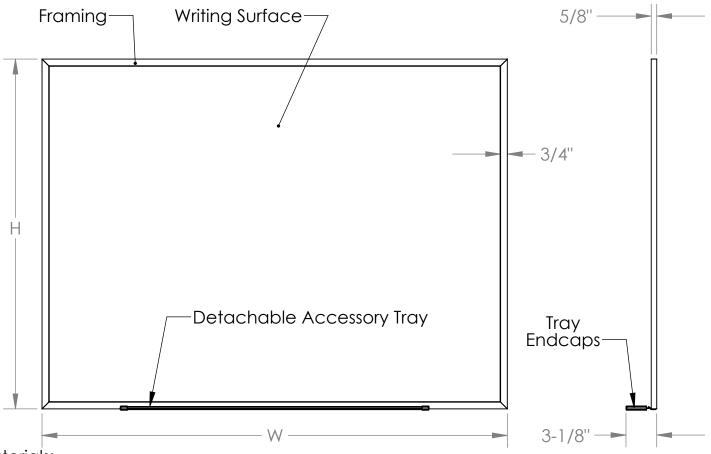

### Aluminum Framed Porcelain White 3/4" boards

#### Materials:

- Framing and detached accessory tray: Satin anodized aluminum extrusion
- Writing surface: White porcelain coated 28 gage steel laminated to 3/8" thick fiberboard, with a mylar film backing.
- Detached accessory tray end caps: Gray thermoplastic.