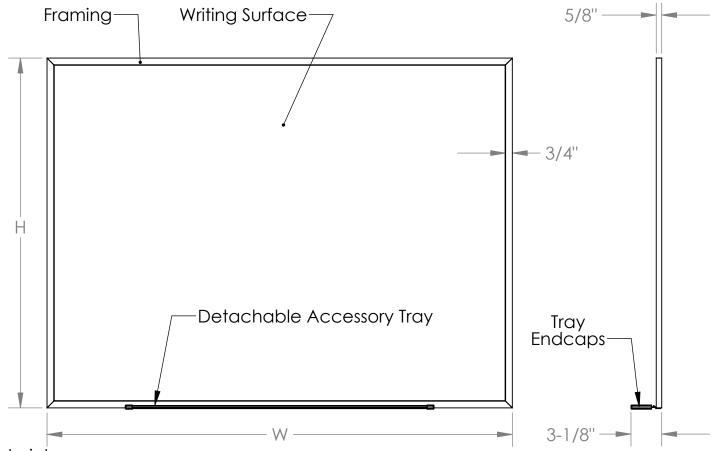

## M1 Series

Aluminum Framed Porcelain White 3/4" boards

Materials:

- Framing and detached accessory tray: Satin anodized aluminum extrusion
- Writing surface: White porcelain coated 28 gage steel laminated to 3/8" thick fiberboard, with a mylar film backing.
- Detached accessory tray end caps: Gray thermoplastic.