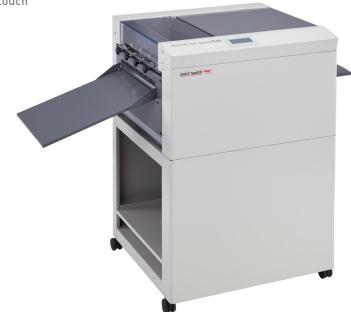

# MBM Aerocut NanoPLUS Air Feed Paper Slitter and Cutter

Product Spec Sheet

Call Us at 1-800-944-4573

# MBM Aerocut NanoPLUS

Tri-Suction Feeding Mechanism featuring InstaSet bar and touch screen with Flex Mode for accurate slitter positioning.

### **Specifications**

| Speed, sheets per minute       | 20*                    |
|--------------------------------|------------------------|
| Paper size, inches             | 8.25 x 8.25 to 13 x 19 |
| Minimum finished size, inches  | 3.5 x 2                |
| Paper weight                   | 120-350 gsm*           |
| Loading capacity, inches       | 1.2                    |
| Electrical requirements        | 120 V, 60 Hz           |
| Dimensions (D x W x H), inches | 24.9 x 30.2 x 39.9     |
| Shipping weight, pounds        | 212                    |
|                                |                        |