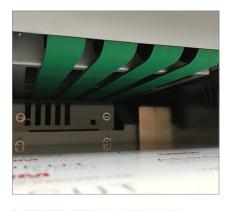

# PATENTED FEEDING MECHANISM

The patented Tri-Suction Feeding Mechanism reduces risks of double feeds and mis-feeds drastically, therefore preventing paper jams inside and enhancing productivity.