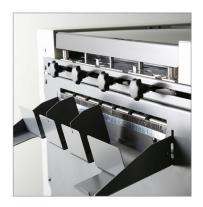

### InstaSet BAR

Unique InstaSet bar indicates and aligns slitter positions accurately and can be easily adjusted manually without tools.