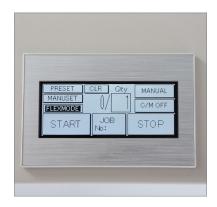

## **TOUCH SCREEN WITH FLEX MODE**

The intuitive touch screen control module now features Flex Mode which allows operators to cut multiple size cards from a page and add a desired number of cuts.

WWW.MBMCORP.COM TEL: 800-223-2508 WWW.IDEAL-MBM.COM TEL: 800-387-2528