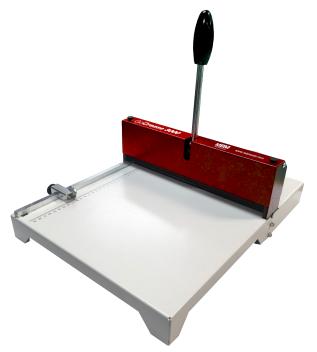

## GoCrease™ 3000

Manual creasing and perforating tabletop machine designed with a large working width for modern capability, enhanced quality of perforation, and angle-adjustable side guide.

<sup>\*</sup>May vary due to variations in paper

This creasing and perforating machine is designed for the final processing of graphic materials up to  $12.6" \times 17.7"$  in paper size. Simple hand operated machine with a working width of 12.6" allows a crease and/or perf to be made with the same quality as the electric GoCrease<sup>TM</sup> 4000/SEMI. Eccentric wheel of operating mechanism demands only minimum effort to process the paper, even for heavy stocks or laminated documents. Skew paper can also be creased/perforated due to thumb wheel angle adjustment of side guide. The GoCrease 3000 has an exchangeable creasing and perforating knife, as well as 3 different creasing channel widths.