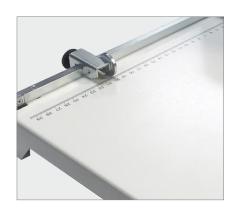

<sup>\*</sup>May vary due to variations in paper

This creasing and perforating machine is designed for the final processing of graphic materials up to  $12.6" \times 17.7"$  in paper size. Simple hand operated machine with a working width of 12.6" allows a crease and/or perf to be made with the same quality as the electric GoCrease<sup>TM</sup> 4000/SEMI. Eccentric wheel of operating mechanism demands only minimum effort to process the paper, even for heavy stocks or laminated documents. Skew paper can also be creased/perforated due to thumb wheel angle adjustment of side guide. The GoCrease 3000 has an exchangeable creasing and perforating knife, as well as 3 different creasing channel widths.

#### **Features**

**SIDE ADJUSTMENT**Side adjustment wheels for quick exchange of paper position.

**SIDE GUIDE**Side guide with skew adjustment for ease of use.

**ERGONOMIC BAR**Ergonomic bar for easy creasing with minimum use of force.