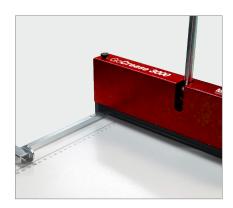

#### **Features**

**SIDE ADJUSTMENT**Side adjustment wheels for quick exchange of paper position.

**SIDE GUIDE**Side guide with skew adjustment for ease of use.

**ERGONOMIC BAR**Ergonomic bar for easy creasing with minimum use of force.