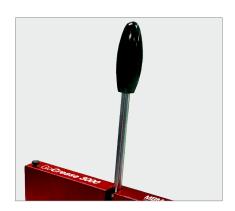

#### **Features**

**SIDE ADJUSTMENT**Side adjustment wheels for quick exchange of paper position.

**SIDE GUIDE**Side guide with skew adjustment for ease of use.

**ERGONOMIC BAR**Ergonomic bar for easy creasing with minimum use of force.