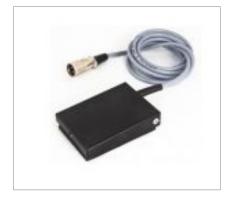

#### Features

FOOT PEDAL

The machine can be controlled by a foot pedal which adds hands free ease of use.

ADJUSTABLE PAPER STOPS Adjustable paper stops enable angled direction towards the crease blade.

**BUILT FOR QUALITY** The heavy-duty metal construction is built to endure everyday use with no wear.