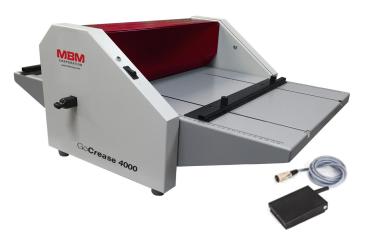

## MBM GoCrease 4000 17.7" Electric Creaser and Perforating Machine

### GoCrease<sup>™</sup> 4000

The GoCrease<sup>™</sup> 4000 electric foot pedal operated creasing and perforating machine gives high output production with ease while boasting a working area for a larger sheet format than most models.

\*May vary due to variations in paper

This creasing and perforating machine with a working width of 18" is designed for the final processing of graphic materials up to 18" x 23.4". Creasing enables high-quality folds of digitally printed paper. The machine can also be controlled via a foot pedal. The GoCrease™ 4000 is built with high quality anvil perforation, as well as 3 different creasing channel widths.