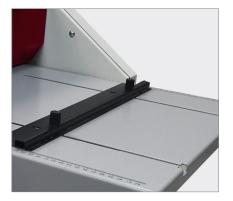

#### Features

FOOT PEDAL

The machine can be controlled by a foot pedal which adds hands free ease of use.

ADJUSTABLE PAPER STOPS Adjustable paper stops enable angled direction towards the crease blade.

**BUILT FOR QUALITY** The heavy-duty metal construction is built to endure everyday use with no wear.