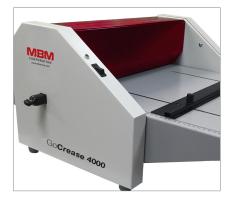

### GoCrease<sup>™</sup> 4000

The GoCrease<sup>™</sup> 4000 electric foot pedal operated creasing and perforating machine gives high output production with ease while boasting a working area for a larger sheet format than most models.

\*May vary due to variations in paper

This creasing and perforating machine with a working width of 18" is designed for the final processing of graphic materials up to 18" x 23.4". Creasing enables high-quality folds of digitally printed paper. The machine can also be controlled via a foot pedal. The GoCrease™ 4000 is built with high quality anvil perforation, as well as 3 different creasing channel widths.