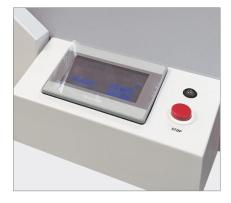

### Features

**TOUCH SCREEN DISPLAY** Touch screen display for easy setting of distance and number of creases.

**BUILT FOR QUALITY** The heavy-duty metal construction is built to endure everyday use with no wear.