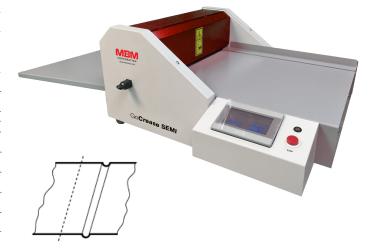

## MBM GoCrease SEMI 17.7" Semi-Automatic Programmable Creaser and Perforating Machine

### GoCrease<sup>™</sup> SEMI

Semi-automatic programmable machine operated by touch screen display enabling fast and accurate setting of distance and number of creases/perfs.

\*May vary due to variations in paper

The GoCrease<sup>™</sup> SEMI is a creasing and / or perforating machine with programmable control and a working width of 18". Manual paper input, paper movement powered by motor. Creasing enables high-quality folds of digitally printed paper. Up to 5 pre-set applications can be stored in program memory. Automatically measures sheet size. 3 sizes of creasing bars included (2 x CITO technology, 1 x iron channel). Available with 8 languages (English, German, French, Spanish, Italian, Russian, Greek, and Czech).