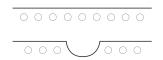

| 17.7 (punching)                     |
| Max. number of creases per sheet       | 15                                  |
| Min. distance of creases, inches       | 0.03                                |
| Electrical requirements                | 120 V, 60 Hz                        |
| Product dimensions (D x W x H), inches | 49.2 x 26.6 x 20.5 (49.75 w/ stand) |
| Shipping weight, pounds                | 346 (includes mobile table)         |
| *Manually due to variations in page    |                                     |

<sup>\*</sup>May vary due to variations in paper



## Punching Options:



## The F-SPEED ships with these standard accessories:

- .04" CITO Creasing Channel Tool
- .075" Iron Creasing Channel Tool
- 2:1 Perforating Tool (9 TPI)
- mobile table





The GoCrease<sup>TM</sup> F-SPEED features a unique friction feed system enabling fast and high production of creased and perforated sheets. This machine also offers a wide range of "easy change" punching tools commonly used for wire binding and calendar production. A mobile table is included for easy and diverse use. Predefined fold types include: 1/2, 1/3, 1/4, gate, and book cover. 2.25" stack height. Automatically measures sheet size. Batching, a telescopic feed table, adjustable feed pressure, and two widths of creasing channels come standard with the GoCrease<sup>TM</sup> F-SPEED. Available with 8 languages (English, German, French, Spanish, Italian, Russian, Greek, and Czech). Standard accessories included with the F-SPEED are 2 creasing tools, a perforating tool, and a mobile t