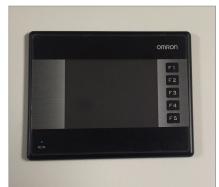

## **TOUCH SCREEN DISPLAY**

Touch screen display for easy setting of distance and number of creases.