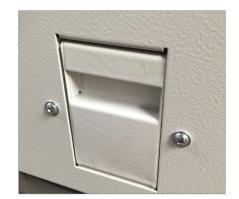

## **WASTE DRAWER**

The waste drawer is made of metal construction and built to endure everyday use with no wear.