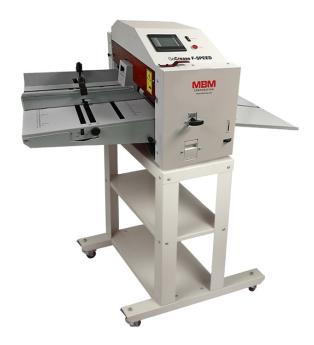

# GoCrease<sup>™</sup> F-SPEED

Unique automatic friction feed creasing, perforating, and punching machine.

## The F-SPEED ships with these standard accessories:

- .04" CITO Creasing Channel Tool
- .075" Iron Creasing Channel Tool
- 2:1 Perforating Tool (9 TPI)
- mobile table

The GoCrease<sup>TM</sup> F-SPEED features a unique friction feed system enabling fast and high production of creased and perforated sheets. This machine also offers a wide range of "easy change" punching tools commonly used for wire binding and calendar production. A mobile table is included for easy and diverse use. Predefined fold types include: 1/2, 1/3, 1/4, gate, and book cover. 2.25" stack height. Automatically measures sheet size. Batching, a telescopic feed table, adjustable feed pressure, and two widths of creasing channels come standard with the GoCrease<sup>TM</sup> F-SPEED. Available with 8 languages (English, German, French, Spanish, Italian, Russian, Greek, and Czech). Standard accessories included with the F-SPEED are 2 creasing tools, a perforating tool, and a mobile table for easy and diverse use.