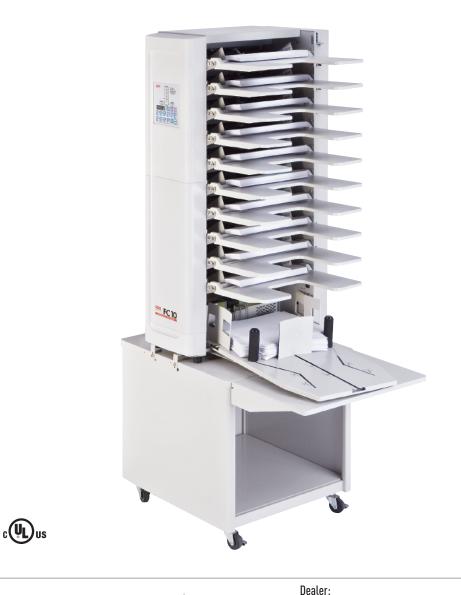

# FC 10 Automatic 10-Bin Friction Collator

### →FC 10

AUTOMATIC 10-BIN FRICTION COLLATOR · collates variety of paper stocks and weights at speeds up to 3,600 sets per hour \* · 275 sheet bin capacity \* · touch-button control panel with LED 4 digit counter simplifies set-up and operation · programming modes include preset batch, insertion, and an alternate bin mode for continuous production · adjustable stacking table for straight or criss-cross stacking · self-centering feed guides eliminate the need to reposition on-line bookletmakers for different size stock · adjustable feed and separator pressures on each bin · "bin empty" sensor · extra large, detachable feed trays · options include a base with casters (shown), twin tower transport unit, high capacity stacker, and corner stapler

Dimensions (D x W x H): 21 x 28 x 41 ¼ inches (34 W, 63 H with base), Shipping weight: 200 lbs. (250 with base)

CONTROL PANEL

Programming and operation is controlled from an easy-to-use touch-button control panel.