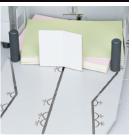

#### CRISS-CROSS STACKING

The criss-cross stacking feature allows easy set separation.