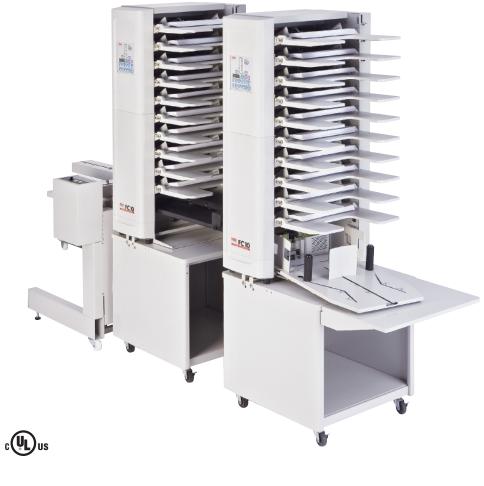

Dimensions (D x W x H): 27  $\frac{1}{2}$  x 86  $\frac{1}{2}$  x 41  $\frac{1}{4}$  inches (90  $\frac{1}{2}$  W, 63 H with bases), Shipping weight: 487 lbs. (587 with bases)

CONTROL PANEL

Programming and operation is controlled from an easy-to-use touch-button control panel.