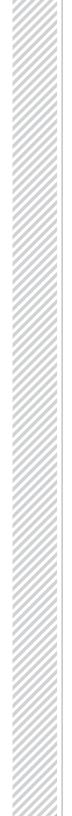

# ⊢ FC 10 TWIN TOWER SYSTEM

AUTOMATIC 20-BIN FRICTION COLLATING SYSTEM · collates variety of paper stocks and weights at speeds up to 3,600 sets per hour\* · 275 sheet bin capacity\* · high capacity stacker · collator units can be used in tandem or separately while connected · touch-button control panel with LED 4 digit counter simplifies set-up and operation · programming modes include preset batch, insertion, and an alternate bin mode for continuous production · adjustable stacking table for straight or criss-cross stacking · self-centering feed guides eliminate the need to reposition on-line bookletmakers for different size stock · adjustable feed and separator pressures on each bin · "bin empty" sensor · extra large, detachable feed trays · bases with casters are optional (shown)

Dimensions (D x W x H): 27  $\frac{1}{2}$  x 86  $\frac{1}{2}$  x 41  $\frac{1}{4}$  inches (90  $\frac{1}{2}$  W, 63 H with bases), Shipping weight: 487 lbs. (587 with bases)

CONTROL PANEL

Programming and operation is controlled from an easy-to-use touch-button control panel.

#### → FC 10 TWIN TOWER

| Number of bins                                            | 20                              |
|-----------------------------------------------------------|---------------------------------|
| Bin capacity                                              | 275 sheets*                     |
| Paper size                                                | 3 ¾" x 5 ½"<br>to 12 ½" x 18 ½" |
| Paper weight                                              | 20 to 100 lbs.                  |
| Speed                                                     | 3,600 sets/hr*                  |
| Power supply                                              | 110 V, 60 Hz                    |
| * may vary due to variations in paper<br>and power supply |                                 |