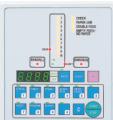

### CRISS-CROSS STACKING

The criss-cross stacking feature allows easy set separation.