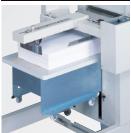

#### **HIGH CAPACITY STACKER**

The high capacity stacker can stack up to 3,200 collated sheets (straight or offset).