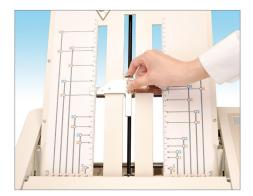

#### Features

Half

**FOLD PLATE GRAPHICS** Fold plates with clear graphics and measurements ensure accurate paper stop placement.

**EXTENDED EXIT TRAY** An extra long exit tray ensures neat stacking of finished jobs.