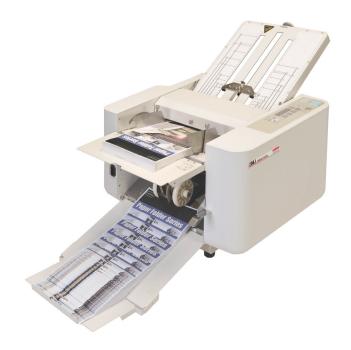

## MBM 208J Friction Feed Manual Tabletop Paper Folder

### MBM **208**J

Friction feed manual folder that sets up easily for a variety of standard and custom folds.