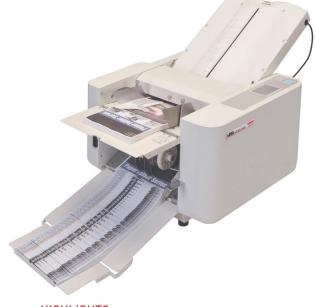

# **MBM 408A**

Dependable automatic folder that comes pre-programmed with 18 standard folds. Up to 12 custom jobs can be stored in memory.

Automatic 3 roller friction feed system. Pre-programmed with 18 standard folds. Stores 12 custom folds in memory. Color LED touch screen control panel includes 4 digit addition / subtraction digital counter. Test button folds 2 sheets for inspection. Automatically senses and displays paper size. Extended exit tray for neat stacking of folded sheets. Automatic conveyor ensures smooth ejection of folded paper. Single sheet feeding automatically maintained for different weights of paper. Auxiliary paper guide for cross folding. Load and unload paper from same side. Display alert and audible signal in case of incorrect operation. Skew and micro-adjustment dials. Fully enclosed fold tables for quiet operation. Quick-release roller system for easy maintenance. Optional scoring, microperforating, and slitting units.

# **EXTENDED EXIT TRAY**

An extra long exit tray ensures neat stacking of finished jobs.

MyBinding.com 5500 NE Moore Court Hillsboro, OR 97124 Toll Free: 1-800-944-4573 Local: 503-640-5920