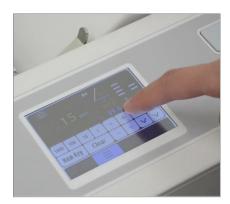

# **TOUCH SCREEN**

The LED touch screen sets up 18 standard folds automatically at the touch of a button. Up to 12 custom folds can be stored in memory.