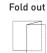

Automatic 3 roller friction feed system. Pre-programmed with 18 standard folds. Stores 12 custom folds in memory. Color LED touch screen control panel includes 4 digit addition / subtraction digital counter. Test button folds 2 sheets for inspection. Automatically senses and displays paper size. Extended exit tray for neat stacking of folded sheets. Automatic conveyor ensures smooth ejection of folded paper. Single sheet feeding automatically maintained for different weights of paper. Auxiliary paper guide for cross folding. Load and unload paper from same side. Display alert and audible signal in case of incorrect operation. Skew and micro-adjustment dials. Fully enclosed fold tables for quiet operation. Quick-release roller system for easy maintenance. Optional scoring, microperforating, and slitting units.