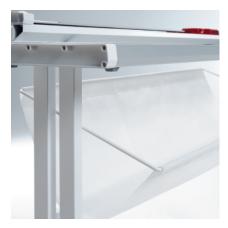

<sup>\*</sup>may vary due to variations in paper

Ergonomic safety cutting head with self-sharpening, hardened steel rotary blade. Stainless steel counter blade. Precision cross bar. Slotted side brackets for cutting oversized formats. Transparent bar clamp with automatic clamping action. Anodized aluminum cutting table. Dual measurement scales on cutting table. Side brackets constructed of sturdy, impact-resistant ABS plastic. Mounted on sturdy metal stand with collection tray and non-slip rubber feet.

### **COLLECTION TRAY**

A collection tray catches waste paper for a neat work area.