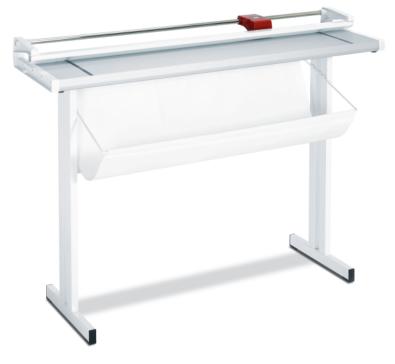

## TRIUMPH® 0105 U

High quality, manual rotary trimmer with safety cutting head, automatic clamp, and slotted side brackets for cutting oversized formats. Mounted on sturdy metal stand with collection tray.

<sup>\*</sup>may vary due to variations in paper

Ergonomic safety cutting head with self-sharpening, hardened steel rotary blade. Stainless steel counter blade. Precision cross bar. Slotted side brackets for cutting oversized formats. Transparent bar clamp with automatic clamping action. Anodized aluminum cutting table. Dual measurement scales on cutting table. Side brackets constructed of sturdy, impact-resistant ABS plastic. Mounted on sturdy metal stand with collection tray and non-slip rubber feet.