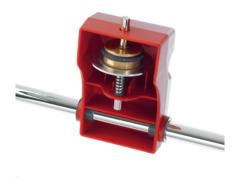

#### **HARDENED STEEL BLADE**

The self-sharpening rotary blade is made of special hardened steel.