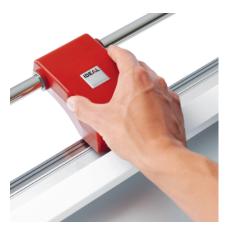

#### **SAFETY CUTTING HEAD**

The comfortable, ergonomically designed cutting head ensures safe and precise cuts every time.