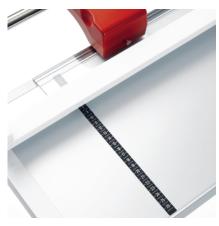

#### **MEASUREMENT SCALES**

Two measurement scales on the cutting table allow pefect alignment of paper.