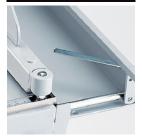

Dimensions (D x W x H): 31  $\frac{1}{2}$  x 10 x 15  $\frac{1}{2}$  inches, Shipping weight: 42 lbs.

The fold-away paper supports on the front gauge allow precise paper alignment.