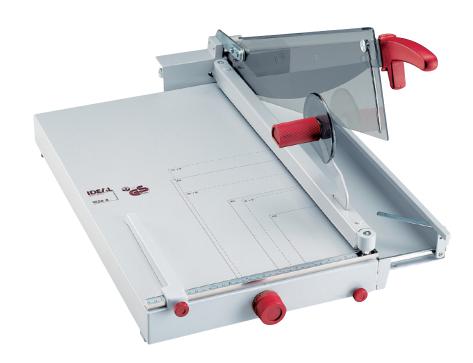

# MBM Triumph 1058 22.5" Tabletop Paper Cutter - KU0472

# → 1058 TABLETOP TRIMMER

Solingen steel blade set may be resharpened | transparent Lexan® safety guard automatically covers blade in every position | solid hand clamp, independent of blade handle | precision side guides scaled in inches and metric system | lockable back gauge | front gauge is adjustable using a calibrated rotary knob with fine adjustment scale, lockable in every position | narrow-strip cutting device | fold-away paper supports on front gauge allow precise cutting of lightweight paper stocks | standard paper sizes indicated on table | all-metal construction

## → TRIUMPH 1058

Cutting length 22 ½"

Sheet capacity 40\*

Table size (D x W)  $24 \frac{1}{1}$ " x  $14 \frac{1}{1}$ "

\* may vary due to variations in paper

Dealer:

MyBinding.com 5500 NE Moore Court Hillsboro, OR 97124 Toll Free: 1-800-944-4573