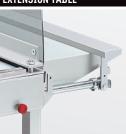

rd, plastic, and metal foil | transparent Lexan<sup>®</sup> safety guard | blade lock | foot pedal for positive clamping | precision side guides scaled in inches and metric system | lockable back gauge | front gauge is adjustable using a calibrated rotary knob with fine adjustment scale, lockable in every position | narrow-strip cutting device | fold-down extension table provides support for large cutting jobs | standard paper sizes indicated on table | all-metal construction

Dimensions (D x W x H): 53  $\frac{1}{2}$  x 31  $\frac{3}{4}$  x 56  $\frac{1}{2}$  inches, Shipping weight: 182 lbs.







#### Dealer:

MyBinding.com 5500 NE Moore Court Hillsboro, OR 97124 Toll Free: 1-800-944-4573 Local: 503-640-5920



An integrated foot pedal ensures positive clamping.

#### EXTENSION TABLE