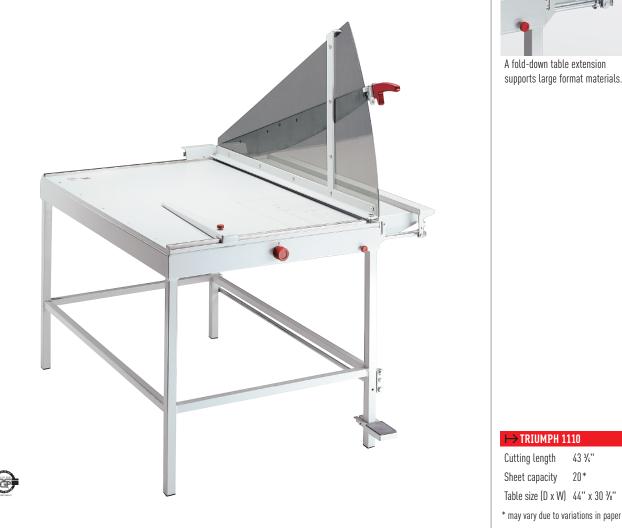

### → 1110 LARGE FORMAT FLOOR MODEL TRIMMER

Solingen steel blade set may be resharpened | special wide-angle blade cuts heavy materials such as matteboard, plastic, and metal foil | transparent Lexan<sup>®</sup> safety guard | blade lock | foot pedal for positive clamping | precision side guides scaled in inches and metric system | lockable back gauge | front gauge is adjustable using a calibrated rotary knob with fine adjustment scale, lockable in every position | narrow-strip cutting device | fold-down extension table provides support for large cutting jobs | standard paper sizes indicated on table | all-metal construction

Dimensions (D x W x H): 53  $\frac{1}{2}$  x 31  $\frac{3}{4}$  x 56  $\frac{1}{2}$  inches, Shipping weight: 182 lbs.