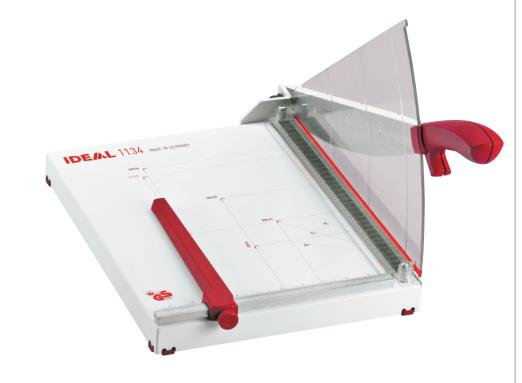

## → 1134 TABLETOP TRIMMER

Solingen steel blade set may be resharpened | manual clamp | transparent Lexan® safety guard with integrated cutting line indicator | precision side guides scaled in inches and metric system | adjustable back gauge | standard paper sizes indicated on table | non-skid rubber feet for safe operation | heavy duty blade mounting bracket | all-metal construction

Dimensions (D x W x H):  $22 \frac{1}{2}$  x  $13 \frac{1}{4}$  x 12 inches, Shipping weight: 11 lbs.

The specially designed handle was developed with comfort and safety in mind.

## → TRIUMPH 1134

Cutting length 13 ¾"

Sheet capacity 25\*

Table size (D x W) 15" x 12"

\* may vary due to variations in paper

Dealer:

MyBinding.com 5500 NE Moore Court Hillsboro, OR 97124 Toll Free: 1-800-944-4573