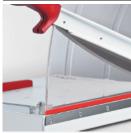

## **CUT LINE INDICATOR**

An integrated cut line indicator ensures precise paper alignment.