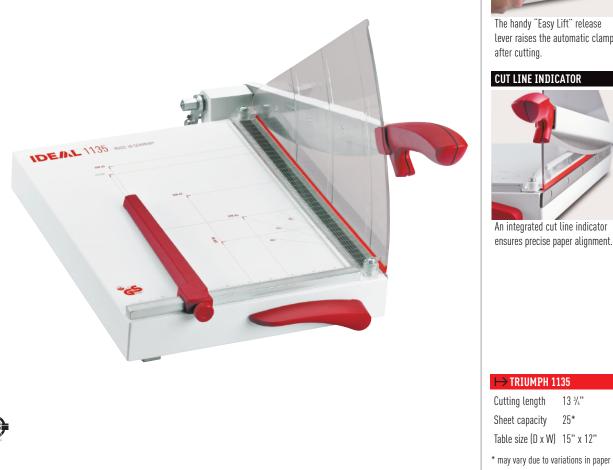

## → 1135 TABLETOP TRIMMER

Solingen steel blade set may be resharpened | precision automatic clamp with "Easy Lift" release lever for easy paper removal | transparent Lexan<sup>®</sup> safety guard with integrated cutting line indicator | precision side guides scaled in inches and metric system | adjustable back gauge | standard paper sizes indicated on table | non-skid rubber feet for safe operation | solid cast aluminum blade mounting bracket with double pivot bearings for blade axle | all-metal construction

Dimensions (D x W x H): 23 x 13  $\frac{1}{2}$  x 12  $\frac{3}{4}$  inches, Shipping weight: 13 lbs.