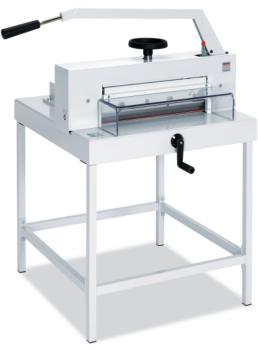

# Triumph 4705 18.75" Tabletop Manual Paper Cutter - CU0462L

### TRIUMPH® 4705

Manual tabletop cutter with an 18 3/4-inch cutting width and fast-action clamp. SCS features ensure operator safety.

| Cutting width, inches       | 18 3/4 |
|-----------------------------|--------|
| Cutting height, inches      | 2 3/4  |
| Narrow cut, inches          | 1 3/16 |
| Length behind blade, inches | 18     |

optional stand

SCS safety features: hinged, transparent safety guard on front table (locks automatically while cutting); transparent safety cover on rear table; safety catch (locks blade lever in up position); blade changing device covers cutting edge of blade; blade depth adjustment from outside of machine; blade and cutting stick can be changed without removing covers.

Spindle-guided back gauge with calibrated crank. Manual spindle clamp is guided on both sides to apply even pressure along entire cutting width. Front table measurement scale (mm / inches). High quality, German steel blade. Solid steel blade carrier and adjustable blade guides. All-metal construction. Optional stand.