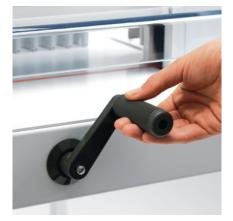

Spindle-guided back gauge with calibrated crank. Manual spindle clamp is guided on both sides to apply even pressure along entire cutting width. Front table measurement scale (mm / inches). High quality, German steel blade. Solid steel blade carrier and adjustable blade guides. All-metal construction. Optional stand.

#### Features

**TRANSPARENT SAFETY GUARD** A cut can only be executed if the hinged safety guard is in the closed position and the blade safety catch is released.

HAND CRANK The calibrated hand crank and front table measurement scale ensure precise back gauge positioning.