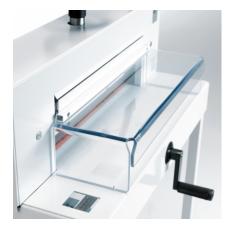

optional stand

SCS safety features: hinged, transparent safety guard on front table (locks automatically while cutting); transparent safety cover on rear table; safety catch (locks blade lever in up position); blade changing device covers cutting edge of blade; blade depth adjustment from outside of machine; blade and cutting stick can be changed without removing covers.

#### Features

**TRANSPARENT SAFETY GUARD** A cut can only be executed if the hinged safety guard is in the closed position and the blade safety catch is released.

HAND CRANK The calibrated hand crank and front table measurement scale ensure precise back gauge positioning.