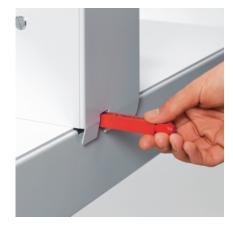

SAFE BLADE CHANGES Blade changes can be made without removing the machine covers. The handy blade changing device covers the cutting edge of blade.

**EASY CUTTING STICK CHANGE** Cutting sticks can be turned or changed easily from the outside of the machine no tools are required.