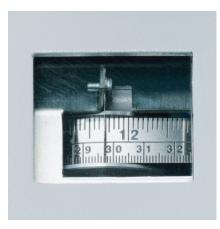

**SPINDLE CLAMP WITH HAND WHEEL** The hand wheel is used to apply even clamping pressure along the entire cutting width.

**MEASUREMENT SCALE** The precision measurement scale on the front table allows precise back gauge positioning.