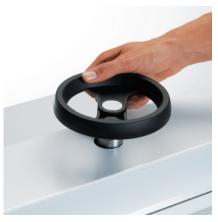

Spindle-guided back gauge with calibrated crank. Manual spindle clamp is guided on both sides to apply even pressure along entire cutting width. Front table measurement scale (mm / inches). High quality, German steel blade. Solid steel blade carrier and adjustable blade guides. All-metal construction. Optional stand.

**SPINDLE CLAMP WITH HAND WHEEL** The hand wheel is used to apply even clamping pressure along the entire cutting width.

**MEASUREMENT SCALE** The precision measurement scale on the front table allows precise back gauge positioning.