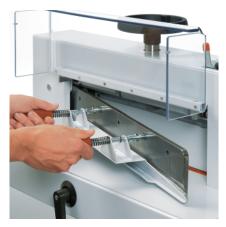

SAFE BLADE CHANGES Blade changes can be made without removing the machine covers. The handy blade changing device covers the cutting edge of blade.

**EASY CUTTING STICK CHANGE** Cutting sticks can be turned or changed easily from the outside of the machine no tools are required.