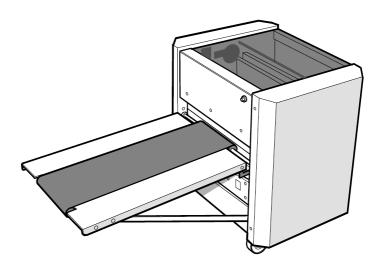

## → SPRINT 5000 BOOKLETMAKER

Jogs, staples, and folds in one operation. Quick and easy set-up and adjustment. Variable speed produces booklets up to 88 pages (off-line).\* On-line saddle, corner, and side stapling capability. "Fold only" capability. Heavy-duty staple clinchers produce "flat-finish" staples. 2 stapling heads, 5 stapling positions uses high-capacity, 5,000-staple cartridges. Auto-stop and signal when staple cartridge is empty. Powered exit conveyor. Transparent safety access cover—machine will not operate with cover in open position. Mounted on heavy-duty casters. Optional interface for on-line use with the MBM® FC 10. Optional face trimmer.

#### POWERED CONVEYO

A powered exit conveyor stacks booklets neatly and folds away for compact storage.