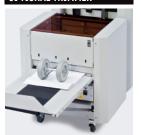

#### OPTIONAL TRIMMER

An optional face trimmer trims booklets up to 100 pages.\*