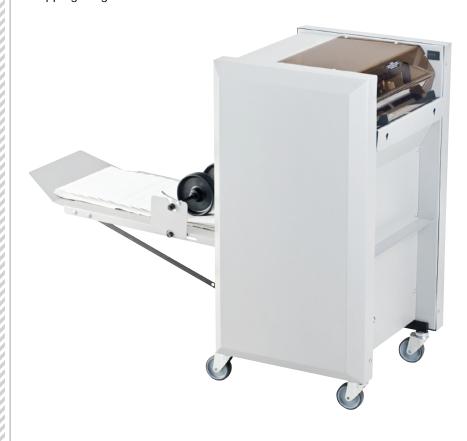

## → SPRINT 5000 BOOKLETMAKER

Jogs, staples, and folds in one operation. Quick and easy set-up and adjustment. Variable speed produces booklets up to 88 pages (off-line).\* On-line saddle, corner, and side stapling capability. "Fold only" capability. Heavy-duty staple clinchers produce "flat-finish" staples. 2 stapling heads, 5 stapling positions uses high-capacity, 5,000-staple cartridges. Auto-stop and signal when staple cartridge is empty. Powered exit conveyor. Transparent safety access cover—machine will not operate with cover in open position. Mounted on heavy-duty casters. Optional interface for on-line use with the MBM® FC 10. Optional face trimmer.

Dimensions (D x W x H): 23 x 46 x 36 inches (20 W with conveyor stored), Shipping weight: 280 lbs.

#### → SPRINT 5000

Speed 1,500 sets/hr\*

Sheet capacity 22\*

Paper size 5.5" x 8.5" to 12" x 18"

Power supply 115 V, 60 Hz

\* may vary due to variations in paper and power supply

MyBinding.com 5500 NE Moore Court Hillsboro, OR 97124 Toll Free: 1-800-944-4573