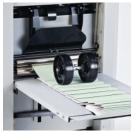

#### POWERED CONVEYO

A powered exit conveyor stacks booklets neatly and folds away for compact storage.