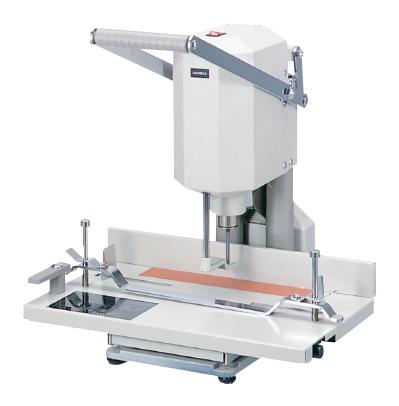

# MBM 55 Single Spindle Paper Drill with Easy Glide Table

**Product Spec Sheet** 

Call Us at 1-800-944-4573

# → MBM 55 SINGLE SPINDLE TABLETOP DRILL

Dimensions (D x W x H): 17 x 18  $\frac{7}{8}$  x 24  $\frac{1}{2}$  inches, Shipping weight: 81 lbs.