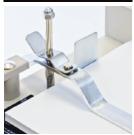

## QUICK-RELEASE CLAMP

Paper is held securely in place by the quick-release clamp.