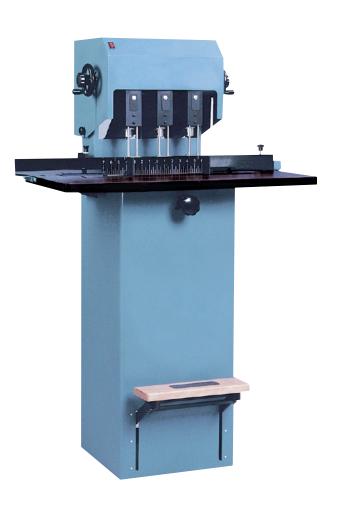

## MBM FMM3 Three Spindle Floor Model Paper Drill

## ⊢ FMM3 3 SPINDLE FLOOR MODEL DRILL

2 inch drilling capacity | easily adjustable head design | easy-glide table moves on bearings | measuring scale on table | accommodates 1/8 to 1/2 inch drill bits | 3 high quality, 1/4 inch bits included | bit sharpener with solid carbide head included

Dimensions (D x W x H): 15 x 32 x 52 inches, Shipping weight: 292 lbs.

The drilling heads are easily adjustable with the calibrated hand cranks.

 FMM3

 Drilling capacity
 2"

 Max. throat depth
 3 ¼"

 Max. paper length
 32"

 Table size
 32" x 15"

 Motor
 .75 hp

 Power supply
 115 V, 60 Hz

Dealer:

MyBinding.com 5500 NE Moore Court Hillsboro, OR 97124 Toll Free: 1-800-944-4573 Local: 503-640-5920