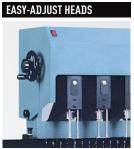

Dimensions (D x W x H): 15 x 32 x 52 inches, Shipping weight: 292 lbs.

The drilling heads are easily adjustable with the calibrated hand cranks.

 FMM3

 Drilling capacity
 2"

 Max. throat depth
 3 ¼"

 Max. paper length
 32"