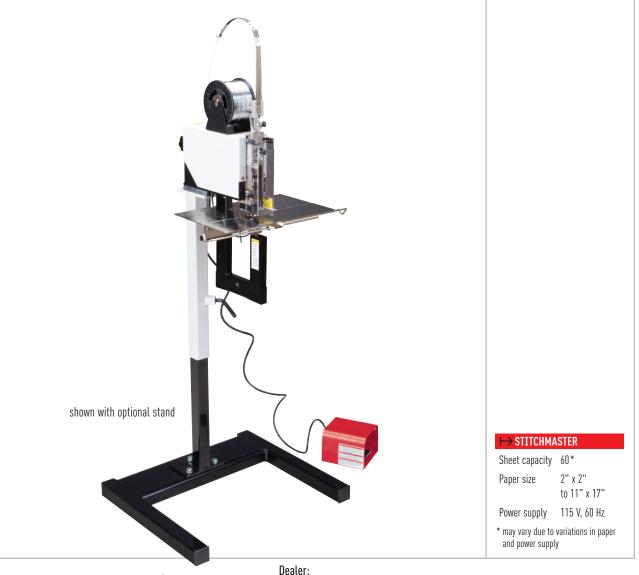

## → STITCHMASTER WIRE STITCHER

wire-fed magnetic stitching head | compact size | heavy-duty work table switches from flat to saddle stitching and back again in seconds | one-step threading for quick and easy set-up | adjustable side guides | movable clinchers ensure a tight stitch | single knob adjustment for thickness and centering | pop-up pins for convenient corner stapling | foot pedal operation | mounts easily to most work tables | transparent safety guard | optional adjustable stand, and conversion kit that allows two StitchMasters to be combined into a dual head stitcher

Dimensions (D x W x H): 15 x 16 x 24 inches, Shipping weight: 50 lbs.

MyBinding.com 5500 NE Moore Court Hillsboro, OR 97124 Toll Free: 1-800-944-4573 Local: 503-640-5920

The wide, 16-inch work table converts easily between flat and saddle stiching.