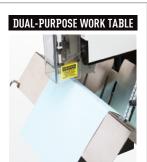

Dimensions (D x W x H): 15 x 16 x 24 inches, Shipping weight: 50 lbs.

MyBinding.com 5500 NE Moore Court Hillsboro, OR 97124 Toll Free: 1-800-944-4573 Local: 503-640-5920

The wide, 16-inch work table converts easily between flat and saddle stiching.