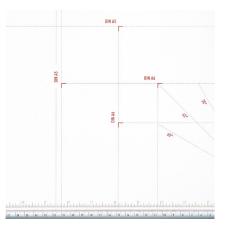

#### FORMAT INDICATIONS

For efficient and easy cutting: Standard paper sizes and various angle indications printed on the table.