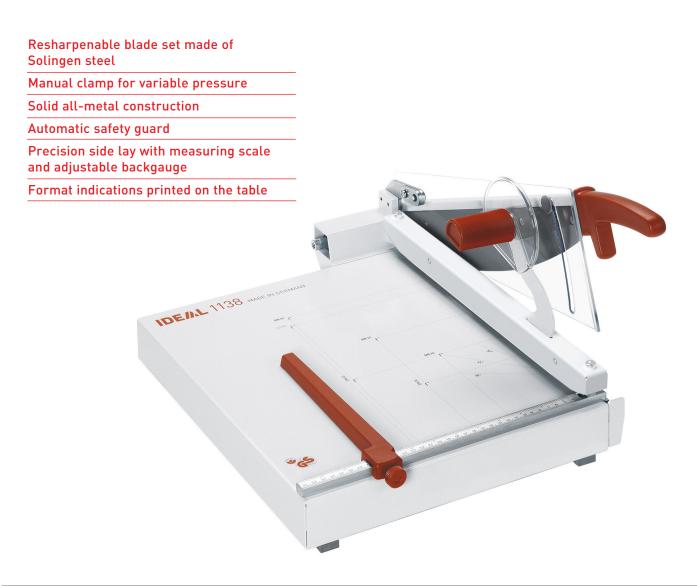

## TRIUMPH<sup>®</sup> 1138

Manual tabletop trimmer featuring a 15" cutting length

| Cutting length, inches         | 15               |
|--------------------------------|------------------|
| Sheet capacity                 | 50*              |
| Table size (D x W), inches     | 16 x 14          |
| Dimensions (D x W x H), inches | 22 1/2 x 16 x 10 |
| Shipping weight, pounds        | 29               |

\*May vary due to variations in paper.

Resharpenable, high-quality blade set made of "Solingen steel". Automatic safety guard made from transparent, unbreakable plastic material (guard rises and falls with the movement of the blade). Solid manual clamp for variable pressure. Precision side lay with measuring scale (mm/inches) and adjustable backgauge. Solid cast aluminum blade mounting bracket with double pivot bearings for blade axle. Solid all-metal construction. Non-skid rubber feet for safe operation. Quality product "Made in Germany". Safety tested by independent safety labs.