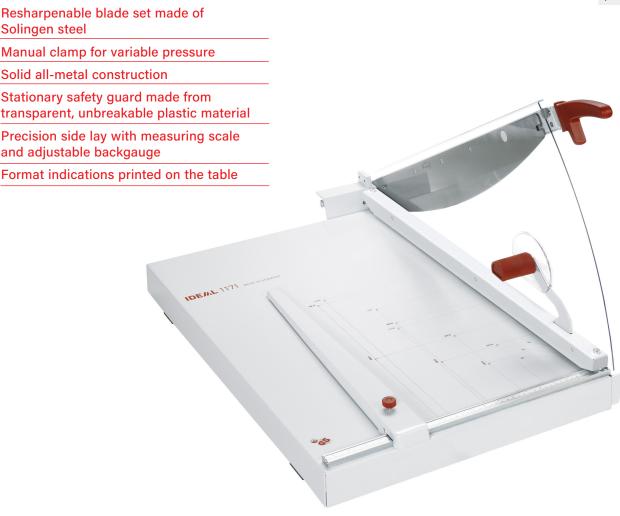

\*May vary due to variations in paper.

Resharpenable, high-quality blade set made of Solingen steel. Stationary safety guard made from transparent, unbreakable plastic material. Solid manual clamp for variable pressure. Precision side lay with measuring scale (inches/mm) and adjustable backgauge. Letter, legal, ledger sizes, and various angle indications printed on the table. Solid cast aluminum blade mounting bracket with double pivot bearings for blade axle. Solid all-metal construction. Non-skid rubber feet for safe operation. Quality product made in Germany. Safety tested by independent safety labs.

## Features

MANUAL CLAMP

With this solid manual clamping device a variable clamp pressure can be applied depending on the material to be cut.

FORMAT INDICATIONS

For efficient and easy cutting: Standard paper sizes and various angle indications printed on the table.

SOLID BLADE MOUNTING BRACKET

Sturdy design: Cast aluminum blade mounting bracket with double pivot bearings for the blade axle guarantees accurate rectangular cuts.