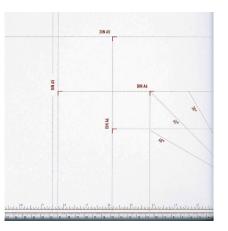

## Features

MANUAL CLAMP

With this solid manual clamping device a variable clamp pressure can be applied depending on the material to be cut.

FORMAT INDICATIONS

For efficient and easy cutting: Standard paper sizes and various angle indications printed on the table.