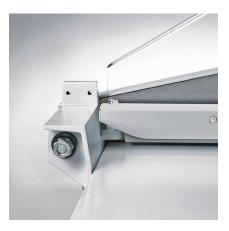

SOLID BLADE MOUNTING BRACKET

Sturdy design: Cast aluminum blade mounting bracket with double pivot bearings for the blade axle guarantees accurate rectangular cuts.