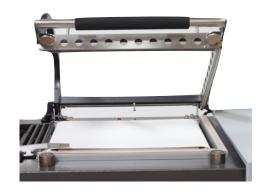

### "Micro Knife" Technology

- Single Piece Teflon Band Ribbon with Round Corner Seal Reduces Dog Ears
- Will Seal PVC or Polyolefin Shrink Film
- 1 Year Warranty on Band Ribbon
- Dual Magnet Hold Down & Power
  Discharge Conveyor