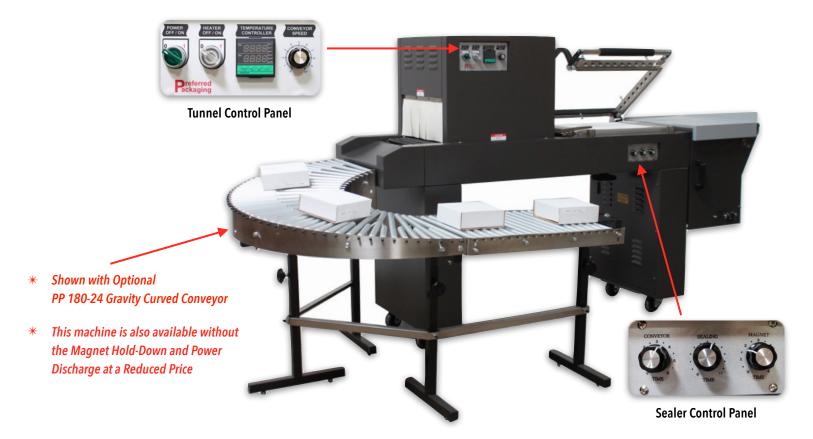

#### **Tunnel Features**

- Fully Re-Circulating Air Chambers
- AC Variable Speed Drive, 0-60 FPM
- Live Roller Rod Conveyor
- Automatic Cool-Down with Shut-Off
- Digital Temperature Control 0° to 400°
- Anti–Jam Safety Feature on Conveyor