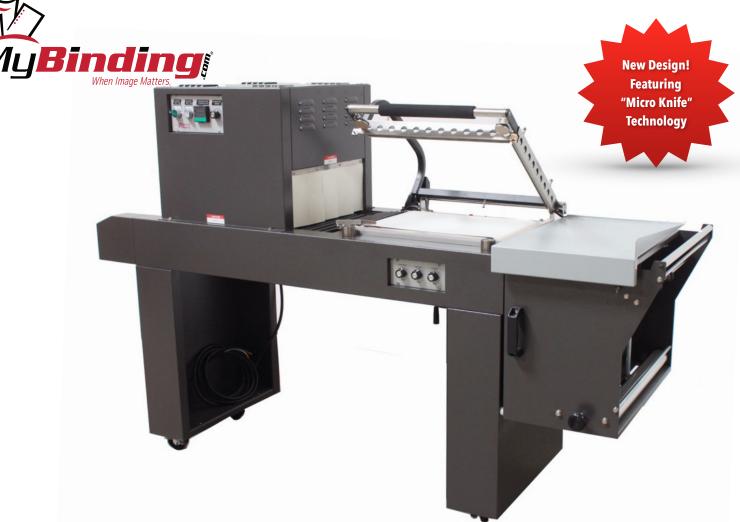

# **PP-1519 ECMC**

This compact **Model PP-1519 ECMC** L'Sealer with magnetic hold-down and power discharge conveyor with attached Tunnel is only 76" in total length. Featuring new "Micro Knife" technology - will seal PVC or Polyolefin Shrink Films. Tunnel features Live Roller Rod Conveyor with fully Re-Circulating Air Chamber, AC Variable Speed Conveyor, 0-60 FPM, Digital Temperature Control and Automatic Cool Down with Shut Off. A great machine for low to medium production speeds of 8-12 packages per minute. Available in 110 volts or 220 volts.

### "Micro Knife" Technology

- Single Piece Teflon Band Ribbon with Round Corner Seal Reduces Dog Ears
- Will Seal PVC or Polyolefin Shrink Film
- 1 Year Warranty on Band Ribbon
- Dual Magnet Hold Down & Power
  Discharge Conveyor