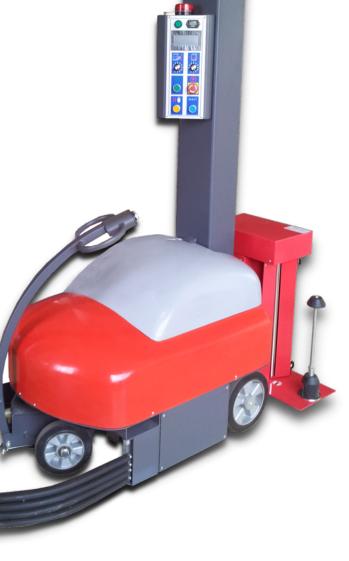

# **Robotic Stretch Wrapper**

Model:

PP-4510R

Ideal for wrapping palletized loads of any shape, weight and size.

# Robotic Stretch Wrapper