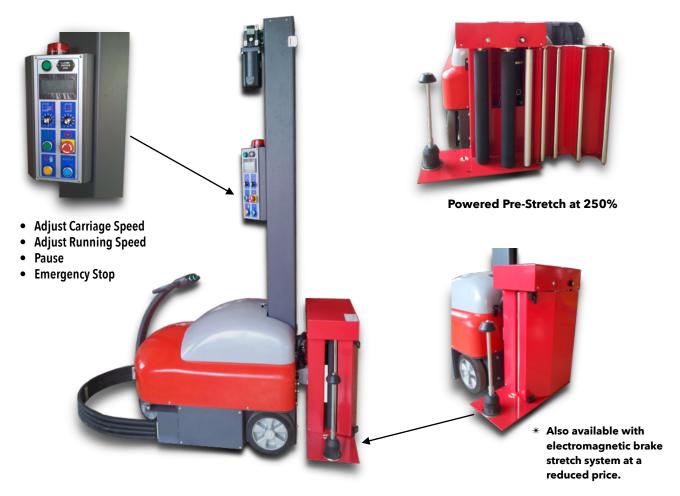

## **Features**

- Up to 250% pre-stretch which increases utilization and efficiency while decreasing material costs.
- Easy to program electronic controls that are highly customizable to your needs.
- Wrap pallets up to 84" high.
- Unit is self-propelled allowing your workforce to be more productive.
- Unit will wrap 250+ pallets per charge.
- Rotation speed up to 250 ft per minute.
- Easy way to wrap standard or oversized and nonsquare pallets
- Minimum pallet size 24" x 24" / 100Kg (220lbs)

### **Features**

- Self-propelled machines for wrapping palletized loads of any shape, weight and size with stretch film in less than a minute.
- Pre-stretch unit 250%
- Five pre-set wrapping cycles and the possibility of programming an unlimited number of options
- Automatically test the pallet height, wrapping times adjustable
- Adjust the pre-stretch ratio and tension via change the pre-stretch gear
- Electronic and magnetic systems controls the prestretch tension and speed automatically
- Built in high energy gel battery can work more than 10 hours continuously
- 1 year limited warranty