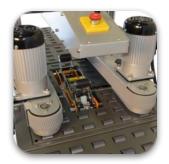

# **Featuring Quad Drive Technology**

2 top drive and 2 side drive belts for the most positive grip.

The PP-554TS Semi-Automatic Uniform Carton Sealer with Easy Manual Carton Size Adjustment has 2 side-drive belts and 2 top drive belts for the most positive drive design and features our new "Piranha" tape head with "Easy Thread Design." The machine comes complete with adjustable height legs, power cord and plug.

#### **STANDARD FEATURES:**

- "Patented" Tape Head with "Easy Thread" Design
- Interchangeable Tape Heads
- Side Pressure Rollers to Close Box Top
- Quad Drive with 2 Side and 2 Top Drive Belts - Positive Feed
- Fully Adjustable Legs