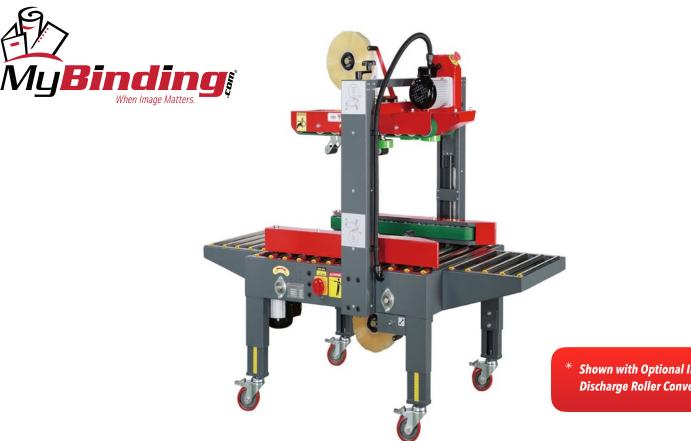

## **Uniform-Adjustable Quad Drive Carton Sealer**

Model:

PP-554TS

Top and side drive belt carton sealer excellent for tall, unstable boxes.

Shown with Optional Infeed and Discharge Roller Conveyor & Casters

# **Featuring Quad Drive Technology**

2 top drive and 2 side drive belts for the most positive grip.

The PP-554TS Semi-Automatic Uniform Carton Sealer with Easy Manual Carton Size Adjustment has 2 side-drive belts and 2 top drive belts for the most positive drive design and features our new "Piranha" tape head with "Easy Thread Design." The machine comes complete with adjustable height legs, power cord and plug.

### **PP-554TS CARTON SEALER**

The operator simply folds the top flaps of the corrugated carton and feeds it into the machine. The PP-554TS applies a single tape strip to both the top and bottom of the case simultaneously. This four belt drive design is a heavy duty versatile machine designed for dependable performance and easy operation. The PP-554TS can be easily adjusted in only seconds to process a different size carton. Excellent for tall, unstable boxes.