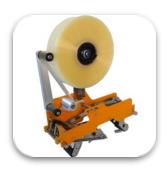

Patented "Easy Thread" Tape Design With Adjustable Box Side Guides.

**Heavy Duty Side and Top Drive Belts** For Positive Grip Pressure.

New "Piranha" Tape Head Features An Easy Thread Design with One

mybinding.com 1-800-944-4573

#### **STANDARD FEATURES:**

- "Patented" Tape Head with "Easy Thread" Design
- Interchangeable Tape Heads
- Side Pressure Rollers to Close Box Top
- Quad Drive with 2 Side and 2 Top Drive Belts - Positive Feed
- Fully Adjustable Legs