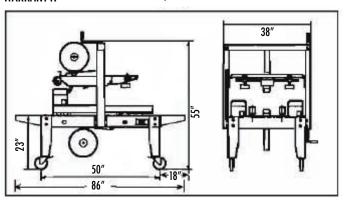

MACHINE SIZE: 50'L x 38"W x 55"H

MACHINE SPEED: 75ft./min. up to 2000 cartons per hour. Production

rate depends on carton size and operator dexterity

ELECTRICAL: 110 Volt, I Phase, 10 Amp

WEIGHT: 320 lbs. Shipping Weight: 370 lbs.