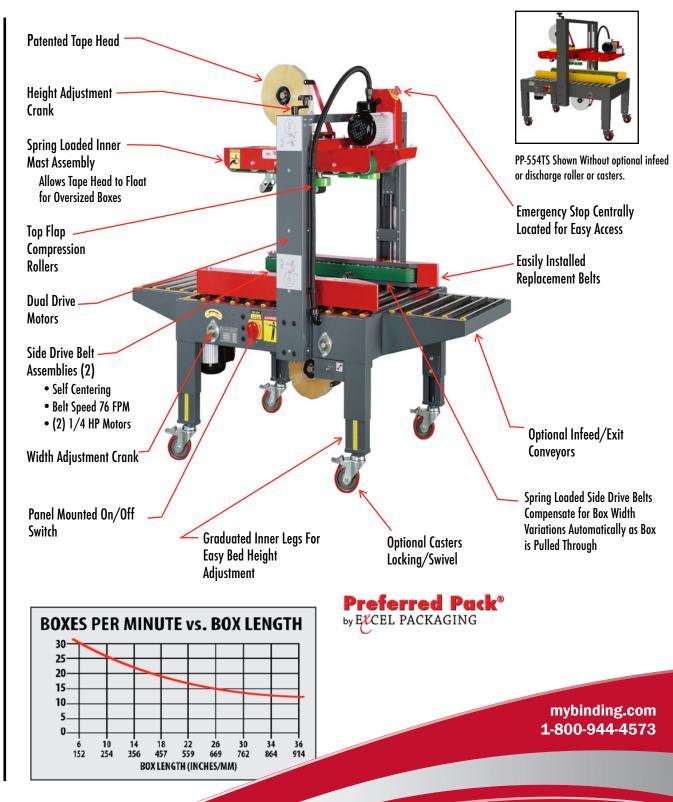

# **Featuring Quad Drive Technology**

2 top drive and 2 side drive belts for the most positive grip.

The PP-554TS Semi-Automatic Uniform Carton Sealer with Easy Manual Carton Size Adjustment has 2 side-drive belts and 2 top drive belts for the most positive drive design and features our new "Piranha" tape head with "Easy Thread Design." The machine comes complete with adjustable height legs, power cord and plug.

Patented "Easy Thread" Tape Design With Adjustable Box Side Guides.

**Heavy Duty Side and Top Drive Belts** For Positive Grip Pressure.

New "Piranha" Tape Head Features An Easy Thread Design with One

mybinding.com 1-800-944-4573

### **PP-554TS CARTON SEALER**

The operator simply folds the top flaps of the corrugated carton and feeds it into the machine. The PP-554TS applies a single tape strip to both the top and bottom of the case simultaneously. This four belt drive design is a heavy duty versatile machine designed for dependable performance and easy operation. The PP-554TS can be easily adjusted in only seconds to process a different size carton. Excellent for tall, unstable boxes.

#### **STANDARD FEATURES:**

- "Patented" Tape Head with "Easy Thread" Design
- Interchangeable Tape Heads
- Side Pressure Rollers to Close Box Top
- Quad Drive with 2 Side and 2 Top Drive Belts - Positive Feed
- Fully Adjustable Legs

#### **OPTIONAL FEATURES:**

- 3" (72mm) Tape Heads
- Infeed Conveyor
- Exit Conveyor

- Stainless Steel Frame
- Locking Casters

CARTON SIZE: LENGTH: 6" min. to Infinite

WIDTH: 7.8" min. to 20" max. HEIGHT: 4.75" min. to 20" max.