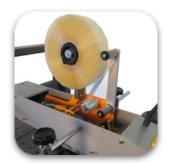

Patented "Easy Thread" Tape Design With Adjustable Box Side Guides.

**Heavy Duty Side and Top Drive Belts** For Positive Grip Pressure.

New "Piranha" Tape Head Features An Easy Thread Design with One

mybinding.com 1-800-944-4573

#### **STANDARD FEATURES:**

- "Patented" Tape Head with "Easy Thread" Design
- Interchangeable Tape Heads
- Side Pressure Rollers to Close Box Top
- Quad Drive with 2 Side and 2 Top Drive Belts - Positive Feed
- Fully Adjustable Legs