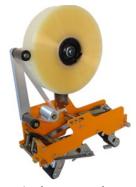

2 Top Drive Belts with ¼ HP Motors and Emergency Stop Switch

Heavy Duty Dual Side Drive Belts

Move Inward to Automatically Center Box

New "Piranha" Tape Head Features
An Easy Thread Design with Optimizer Arm