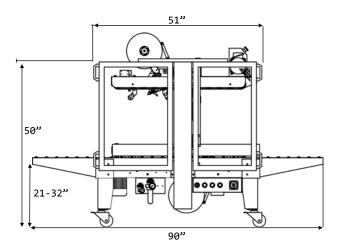

HEIGHT: 6" min. to 20" max.

MACHINE SIZE: 51"L x 35"W x 64"H

MACHINE SPEED: 75ft./min. up to 20 cartons per minute. Production

rate depends on carton size and operator dexterity

ELECTRICAL: 110 Volt, I Phase, 10 Amp