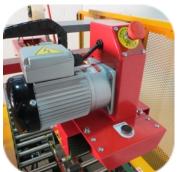

2 Top Drive Belts with ¼ HP Motors and Emergency Stop Switch

Heavy Duty Dual Side Drive Belts

Move Inward to Automatically Center Box

New "Piranha" Tape Head Features
An Easy Thread Design with Optimizer Arm