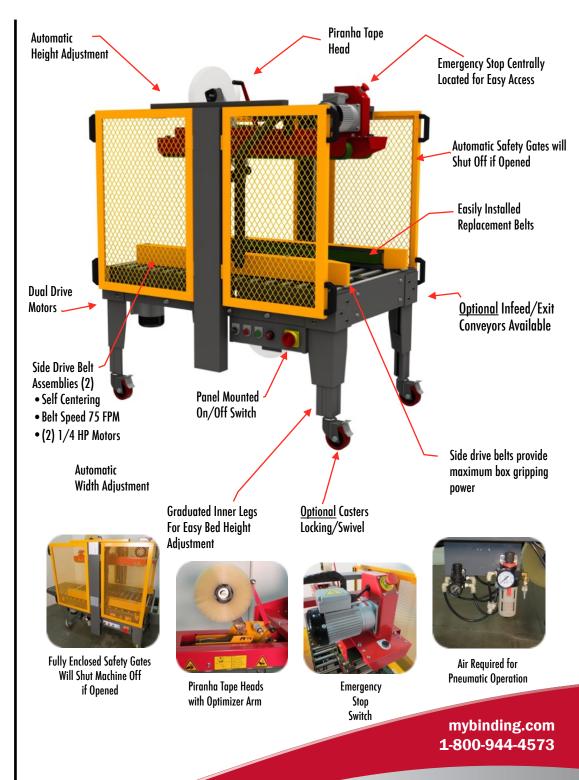

2 Top Drive Belts with ¼ HP Motors and Emergency Stop Switch

Heavy Duty Dual Side Drive Belts

Move Inward to Automatically Center Box

New "Piranha" Tape Head Features
An Easy Thread Design with Optimizer Arm

## **PP-556AU CARTON SEALER**

The operator simply packs the corrugated carton closes the top flaps and feeds the box into the machine and activates the lower limit switch, the top drive belts move downward and the 2 side drive belts move inward to center the box, the drive belts turn on and drive the box through the machine. The PP-556AU applies a single tape strip to both the top and bottom of the case simultaneously. This 4 belt drive design is a heavy duty versatile machine designed for dependable performance and easy operation. The PP-556AU will easily adjust in seconds to process a different size carton. Excellent for all types of boxes. The PP-556AU will process up to 20 cartons per minute (depending on box size).

#### **STANDARD FEATURES:**

- Piranha Tape Head with "Easy Thread" Design
- Interchangeable Tape Heads
- Automatic Adjustment to Random Size Boxes
- 2 Side Drive Belts
- 2 Top Drive Belts
- Fully Adjustable Legs