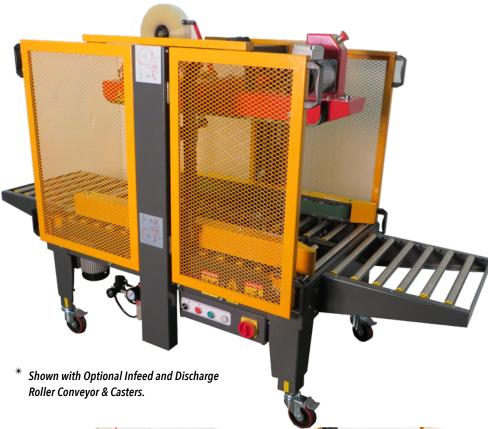

## **Semi-Automatic Carton Sealer**

This operator-fed machine is excellent for all types of boxes.

## Semi-Automatic Operator-Feed "Random" Carton Sealer

- Automatic Adjustment to Random Box Sizes.
- 2 Side Drive Belts with 2 Top Drive Belts Provide Positive Grip Pressure to Convey Even the Heaviest of Boxes.
- Featuring Our New "Piranha" Tape
  Head with "Easy Thread Design" with
  Optimizer Arm.
- Machine Comes Complete with Adjustable Height Legs, Power Cord and 110 Volt Plug.

## **PP-556AU CARTON SEALER**

The operator simply packs the corrugated carton closes the top flaps and feeds the box into the machine and activates the lower limit switch, the top drive belts move downward and the 2 side drive belts move inward to center the box, the drive belts turn on and drive the box through the machine. The PP-556AU applies a single tape strip to both the top and bottom of the case simultaneously. This 4 belt drive design is a heavy duty versatile machine designed for dependable performance and easy operation. The PP-556AU will easily adjust in seconds to process a different size carton. Excellent for all types of boxes. The PP-556AU will process up to 20 cartons per minute (depending on box size).

#### **STANDARD FEATURES:**

- Piranha Tape Head with "Easy Thread" Design
- Interchangeable Tape Heads
- Automatic Adjustment to Random Size Boxes
- 2 Side Drive Belts
- 2 Top Drive Belts
- Fully Adjustable Legs