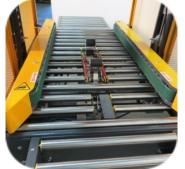

2 Top Drive Belts with ¼ HP Motors and Emergency Stop Switch

Heavy Duty Dual Side Drive Belts

Move Inward to Automatically Center Box

New "Piranha" Tape Head Features
An Easy Thread Design with Optimizer Arm