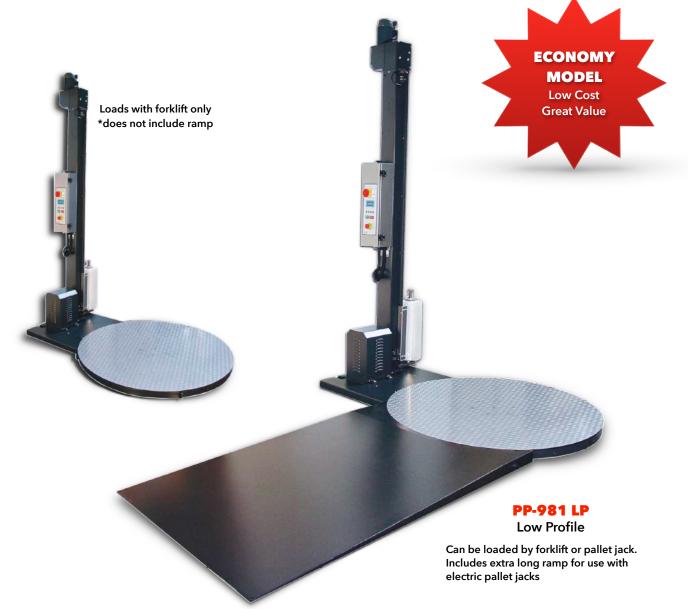

## **Pallet Stretch Wrappers**

A low-cost, entry level, semi-automatic machine.

Model:

#### **Series Features**

- Mechanical Break Stretch
- 3,000 lb. Load Capacity
- Can accommodate pallet loads up to 85" high

#### **Technical Specifications:**

Production Rate: 30-40 Loads Per Hour Maximum Load: 3,000 lbs. Turntable Drive Method: Heavy Duty Chain

Forklift Portable: Yes Shipping Weight: 1,250 lbs. Shipping Dimensions: 129"L x 66"W x 30"H