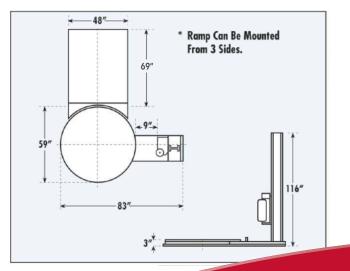

Power Requirements: 115 Volts, 1 Phase, 15 Amp Maximum Load Size: 50" L x 50" W x 85" H Turntable: 59" diameter Turntable Drive: Fixed Speed- 10rpm with Soft Start Turntable Support: Heavy Duty Delrin Double Ring Roller Assembly Film Delivery System: Mechanical Brake Stretch System Designed to Produce Film Yields of up to 125% Machine Dimensions: 83" L x 59" W x 116" H Carriage Elevator: Fixed Speed - Belt Drive Photo Eye:: Will Seek Height of Pallet Load C.E. Approval Exceeds OSHA Safety Standards Warranty: 3 Year Limited Warranty Film Capacity: All Commercial 20" Wide Stretch Film