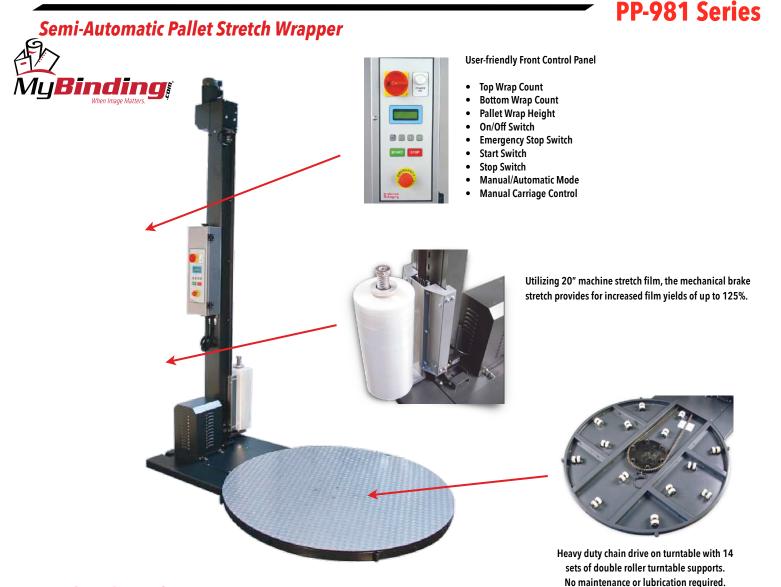

#### **Series Features**

- Mechanical Break Stretch
- 3,000 lb. Load Capacity
- Can accommodate pallet loads up to 85" high

Power Requirements: 115 Volts, 1 Phase, 15 Amp Maximum Load Size: 50" L x 50" W x 85" H Turntable: 59" diameter Turntable Drive: Fixed Speed- 10rpm with Soft Start Turntable Support: Heavy Duty Delrin Double Ring Roller Assembly Film Delivery System: Mechanical Brake Stretch System Designed to Produce Film Yields of up to 125% Machine Dimensions: 83" L x 59" W x 116" H Carriage Elevator: Fixed Speed - Belt Drive Photo Eye:: Will Seek Height of Pallet Load C.E. Approval Exceeds OSHA Safety Standards Warranty: 3 Year Limited Warranty Film Capacity: All Commercial 20" Wide Stretch Film