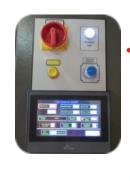

#### **User-friendly Front Control Panel**

- PLC Control with 12 **Program Memory**
- On/Off Switch
- **Top Wrap Count**
- **Bottom Wrap Count**
- Start/Stop
- Manual/Automatic
- **Pause Button**
- **Film Tension Control**
- Turntable Speed
- Film Carriage Speed
- Emergency Stop Switch