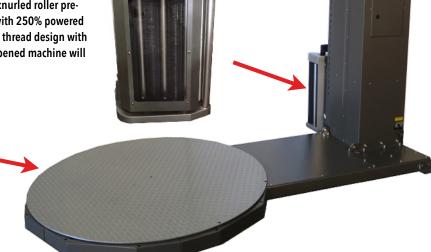

## **PP-983 Series**

Photo Eye"Easy Thread Design"

 New digital control panel with all standard features

### **Pallet Stretch Wrapper**

Heavy duty chain drive on turntable with 14 sets of double roller turntable supports. No maintenance or lubrication required.

Film Delivery System: Patented triple knurled roller with "Easy Thread

Design" to stretch film 250%

Machine Dimensions: 108" L x 59" W x 102" H

Carriage Elevator: Variable speed 1/2 HP- drive belt Controls: PLC control with 10 program memory Photo Eye:: Will seek height of pallet load