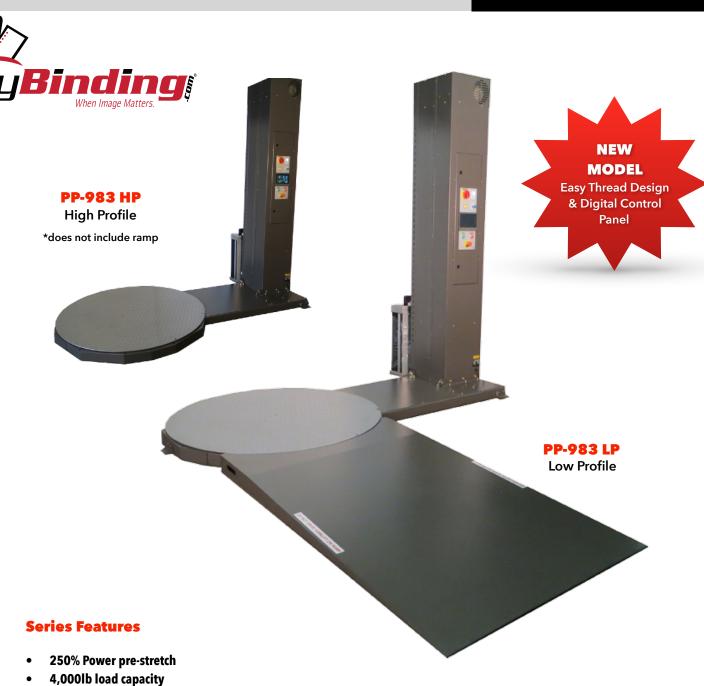

## **PP-983 Series**

Photo Eye"Easy Thread Design"

 New digital control panel with all standard features

### **Pallet Stretch Wrapper**

## **Technical Specifications:**

Production Rate: 30-40 Loads Per Hour Power Requirements: 115 Volts, 1 Phase, 15 Amp Maximum Load Size: 50" L x 50" W x 85" H

Maximum Load: 4,000 lbs.

Turntable: 59" diameter - 3/8" Diamond Plate Turntable Drive: 1/2 HP AC variable speed 0-15 rpm Turntable Drive Method: Heavy Duty Chain ANSI #60 Turntable Support: Heavy Duty Delrin Roller Assembly

Film Delivery System: Patented triple knurled roller with "Easy Thread

Design" to stretch film 250%

Machine Dimensions: 108" L x 59" W x 102" H

Carriage Elevator: Variable speed 1/2 HP- drive belt Controls: PLC control with 10 program memory Photo Eye:: Will seek height of pallet load