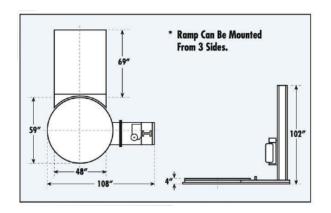

## **Technical Specifications:**

Production Rate: 30-40 Loads Per Hour Power Requirements: 115 Volts, 1 Phase, 15 Amp Maximum Load Size: 50" L x 50" W x 85" H

Maximum Load: 4,000 lbs.

Turntable: 59" diameter - 3/8" Diamond Plate Turntable Drive: 1/2 HP AC variable speed 0-15 rpm Turntable Drive Method: Heavy Duty Chain ANSI #60 Turntable Support: Heavy Duty Delrin Roller Assembly

Film Delivery System: Patented triple knurled roller with "Easy Thread

Design" to stretch film 250%

Machine Dimensions: 108" L x 59" W x 102" H

Carriage Elevator: Variable speed 1/2 HP- drive belt Controls: PLC control with 10 program memory Photo Eye:: Will seek height of pallet load