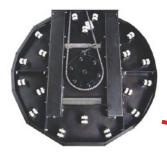

Heavy duty chain drive on turntable with 14 sets of double roller turntable supports. No maintenance or lubrication required.

## **Technical Specifications:**

Production Rate: 30-40 Loads Per Hour Power Requirements: 115 Volts, 1 Phase, 15 Amp Maximum Load Size: 50" L x 50" W x 85" H

Maximum Load: 4,000 lbs.

Turntable: 59" diameter - 3/8" Diamond Plate Turntable Drive: 1/2 HP AC variable speed 0-15 rpm Turntable Drive Method: Heavy Duty Chain ANSI #60 Turntable Support: Heavy Duty Delrin Roller Assembly