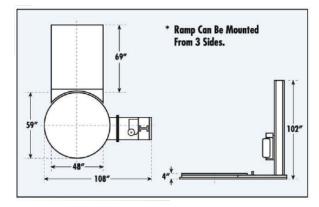

#### **Technical Specifications:**

Production Rate: 30-40 Loads Per Hour Maximum Load: 4,000 lbs.

Power Requirements: 115 Volts, 1 Phase, 15 Amp Maximum Load Size: 50" L x 50" W x 85" H Turntable: 59" diameter - 3/8" Diamond Plate Turntable Drive: 1/2 HP AC variable speed 0-15 rpm Turntable Drive Method: Heavy Duty Chain ANSI #60 Turntable Support: Heavy Duty Delrin Roller Assembly Film Delivery System: Patented triple knurled roller with "Easy Thread Design" to stretch film 250% Machine Dimensions: 108" L x 59" W x 102" H Carriage Elevator: Variable speed 1/2 HP- drive belt Controls: PLC control with 10 program memory Photo Eye:: Will seek height of pallet load Forklift Portable: Yes Home Position: Turntable will automatically return to home position C.E. Approval Exceeds OSHA Safety Standards Warranty: 3 Year Limited Warranty Film Capacity: All Commercial 20" Wide Stretch Film Shipping Weight: 1,500 lbs.