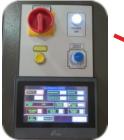

#### **User-friendly Front Control Panel**

•

- PLC Control with 12 Program Memory
- On/Off Switch •
- Top Wrap Count •
- Bottom Wrap Count
- Start/Stop
- Pause Button **Film Tension Control**

Manual/Automatic

- Turntable Speed
- Film Carriage Speed • Emergency Stop Switch

shut off.

Patented triple knurled roller prestretch system with 250% powered pre-stretch. Easy thread design with safety door; if opened machine will