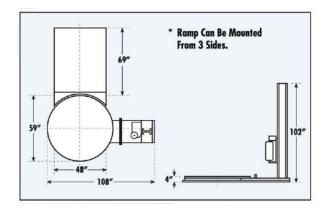

### **Technical Specifications:**

Production Rate: 30-40 Loads Per Hour Power Requirements: 115 Volts, 1 Phase, 15 Amp Maximum Load Size: 50" L x 50" W x 85" H

Maximum Load: 4,000 lbs.

Turntable: 59" diameter - 3/8" Diamond Plate Turntable Drive: 1/2 HP AC variable speed 0-15 rpm Turntable Drive Method: Heavy Duty Chain ANSI #60 Turntable Support: Heavy Duty Delrin Roller Assembly

Film Delivery System: Patented triple knurled roller with "Easy Thread

Design" to stretch film 250%

Machine Dimensions: 108" L x 59" W x 102" H

Carriage Elevator: Variable speed 1/2 HP- drive belt Controls: PLC control with 10 program memory Photo Eye:: Will seek height of pallet load