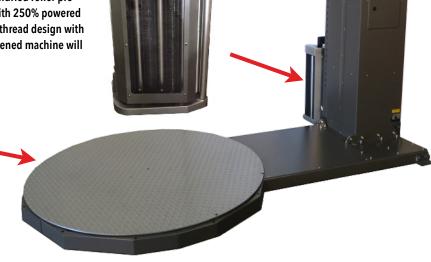

Heavy duty chain drive on turntable with 14 sets of double roller turntable supports. No maintenance or lubrication required.

Patented triple knurled roller prestretch system with 250% powered pre-stretch. Easy thread design with safety door; if opened machine will shut off.

Film Delivery System: Patented triple knurled roller with "Easy Thread

Design" to stretch film 250%

Machine Dimensions: 108" L x 59" W x 102" H

Carriage Elevator: Variable speed 1/2 HP- drive belt Controls: PLC control with 10 program memory Photo Eye:: Will seek height of pallet load