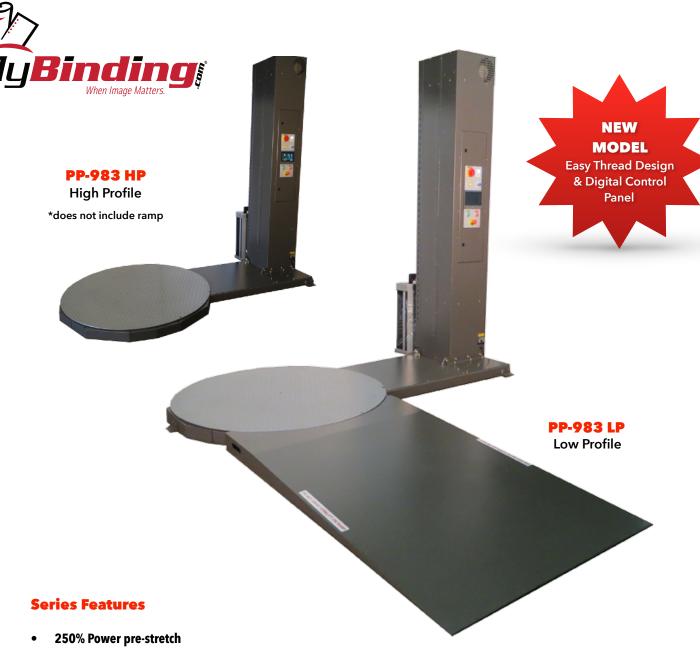

# **Pallet Stretch Wrappers**

A low-cost, entry level, semi-automatic machine.

# **PP-983 Series**

- 4,000lb load capacity
- Photo Eye
- "Easy Thread Design"
- New digital control panel with all standard features

## **Pallet Stretch Wrapper**