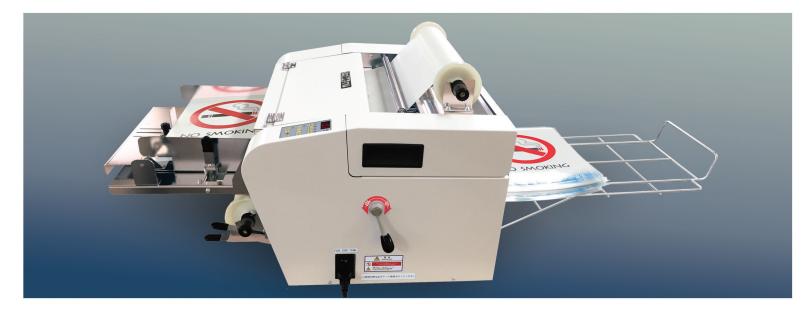

Now there's a fully automatic laminator for business professionals and copy/print shops to meet high on-demand lamination. The Revo-T14 auto-feeds, laminates and cuts with high speed and convenience with one touch start button. With its simple operation, the Revo-T14 laminator saves labor costs, time and increases productivity.

## Start Laminating a Whole NEW Way!

Fully automatic with one touch start to meet high productivity demands.

High capacity auto-feed eliminates need to insert one at a time.

Automatic paper feed, laminate and cut in one process. The auto-feed tray holds up to 300 sheets.\*

#### Equipped with internal cutter.

Set various front and rear margin sizes for automatic cutting or turn off cutter for continuous banner length lamination.

| Max. Laminating Width     | 12"                            |
|---------------------------|--------------------------------|
| Laminating Film Thickness | 1.5, 3, 5 mil                  |
| Laminating Film Type      | gloss, matte, silk,<br>digital |
| Temperature               | variable - digital<br>LCD      |
| Power                     | 110v                           |
| External Dimensions       | 21" x 36" x 17"                |
| Weight                    | 77 lbs.                        |
| Warm-up time              | 5 min.                         |
| Laminating Speed          | 420 sheets/hour                |