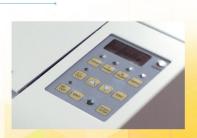

\*Based on 20lb. text weight paper.

Film change is easy - with top loading system.

Simple access from the top for quick and easy film roll change and roller cleaning.

Easy to operate digital panel.

Set start and stop and number of sheets easily and quickly on the digital LCD operation panel.