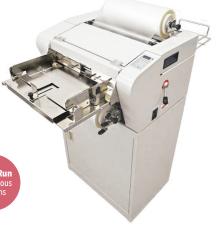

#### Revo-T14 with cabinet/ stand

Included with Revo-T14. Hinged door keeps supplies and film conveniently stored.