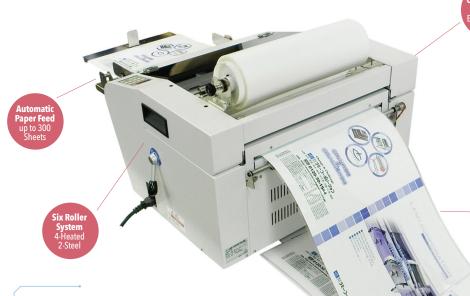

## Start Laminating a Whole NEW Way!

Fully automatic with one touch start to meet high productivity demands.

High capacity auto-feed eliminates need to insert one at a time.

Automatic paper feed, laminate and cut in one process. The auto-feed tray holds up to 300 sheets.\*

\*Based on 20lb. text weight paper.

Film change is easy - with top loading system.

Simple access from the top for quick and easy film roll change and roller cleaning.

Easy to operate digital panel.

Set start and stop and number of sheets easily and quickly on the digital LCD operation panel.

Now there's a fully automatic laminator for business professionals and copy/print shops to meet high on-demand lamination. The Revo-T14 auto-feeds, laminates and cuts with high speed and convenience with one touch start button. With its simple operation, the Revo-T14 laminator saves labor costs, time and increases productivity.

#### Equipped with internal cutter.

Set various front and rear margin sizes for automatic cutting or turn off cutter for continuous banner length lamination.

| Max. Laminating Width     | 12"                            |
|---------------------------|--------------------------------|
| Laminating Film Thickness | 1.5, 3, 5 mil                  |
| Laminating Film Type      | gloss, matte, silk,<br>digital |
| Temperature               | variable - digital<br>LCD      |
| Power                     | 110v                           |
| External Dimensions       | 21" x 36" x 17"                |
| Weight                    | 77 lbs.                        |
| Warm-up time              | 5 min.                         |
| Laminating Speed          | 420 sheets/hour                |