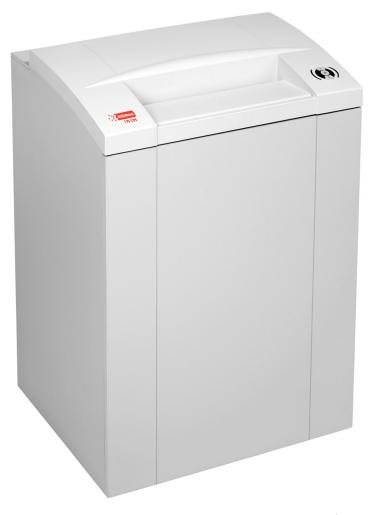

## INTIMUS 175 IN THE DEPARTMENT

- Low noise level
- Integrated Auto Reverse
   Function for easy removal of paper jams
- Illuminated indicators for stand-by, basket full, door open and paper jam
- Sealed dust-free design with robust wooden cabinet
- Mounted on rollers for flexible use

mybinding.com 1-800-944-4573

| SPECIFICATION                  |                                                                          |                                                                          |                                                                          |
|--------------------------------|--------------------------------------------------------------------------|--------------------------------------------------------------------------|--------------------------------------------------------------------------|
| Model                          | 175 SP2                                                                  | 175 CP4                                                                  | 175 CP5                                                                  |
| Shred size                     | 0,23"                                                                    | 0,16" x 1,57"                                                            | 0,074" x 0,59"                                                           |
| Bin size (litre)               | 175                                                                      | 175                                                                      | 175                                                                      |
| Bin size (gal)                 | 46                                                                       | 46                                                                       | 46                                                                       |
| Suitable for                   | 10+                                                                      | 10+                                                                      | 10+                                                                      |
| Security level<br>(DIN 66 399) | P-2 / T-2 <sup>+</sup>                                                   | P-4/ F-1/ T-4 <sup>+</sup>                                               | P-5/ F-2/ T-5 <sup>+</sup>                                               |
| Shredding capacity*            | 65-70 (sheets) 70 g/m <sup>2</sup><br>55-60 (sheets) 80 g/m <sup>2</sup> | 45-50 (sheets) 70 g/m <sup>2</sup><br>38-43 (sheets) 80 g/m <sup>2</sup> | 25-30 (sheets) 70 g/m <sup>2</sup><br>22-26 (sheets) 80 g/m <sup>2</sup> |
| Cutting speed                  | 0,12 m/s                                                                 | 0,12 m/s                                                                 | 0,12 m/s                                                                 |
| Throughput**                   | 1.697 (sheets/min) 70 g/m <sup>2</sup>                                   | 1.111 (sheets/min) 70 g/m <sup>2</sup>                                   | 606 (sheets/min) 70 g/m <sup>2</sup>                                     |
| (sheets/min)                   | 1.455 (sheets/min) 80 g/m <sup>2</sup>                                   | 949 (sheets/min) 80 g/m <sup>2</sup>                                     | 525 (sheets/min) 80 g/m <sup>2</sup>                                     |
| Also shreds                    | <b>V</b> ⊘ □ □                                                           | 70 0 - 8                                                                 | <b>Ø □</b> ■                                                             |
| Dimensions (W/D/H)             | 25,98" x 22,05" x 41,34"                                                 | 25,98" x 22,05" x 41,34"                                                 | 25,98" x 22,05" x 41,34"                                                 |