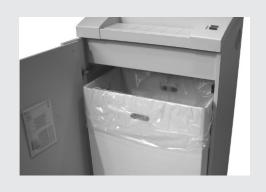

## INTIMUS 175 IN THE DEPARTMENT

- Low noise level
- Integrated Auto Reverse
   Function for easy removal of paper jams
- Illuminated indicators for stand-by, basket full, door open and paper jam
- Sealed dust-free design with robust wooden cabinet
- Mounted on rollers for flexible use