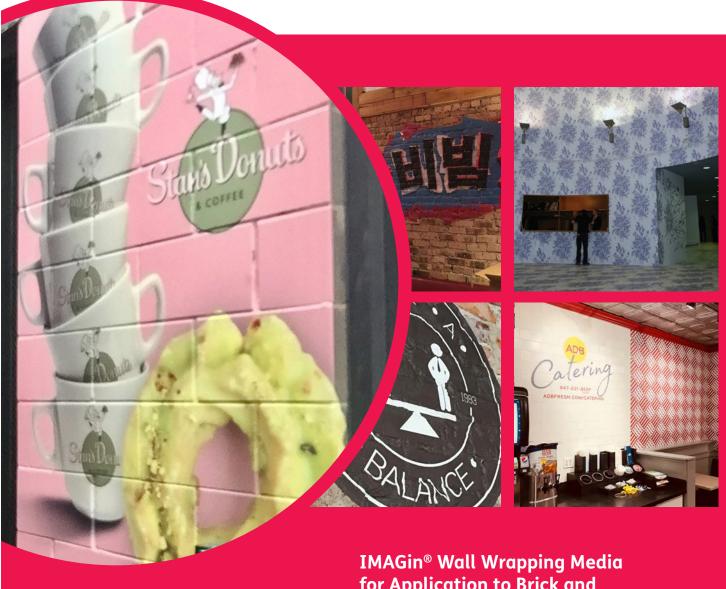

Excellent conformability and bond for paint-like appearance on indoor and outdoor brick and rough textured surfaces – from outdoor signage and pillars to wall murals, Mactac's wall wrapping media performs in your most demanding applications.

## What is RoughRAP<sup>®</sup>

A 2.0 mil cast gloss white high-performance vinyl designed for application on brick walls and rough textured surfaces. Its bright white gloss adds extra snap to your graphics and conforms readily to one of the most challenging substrates, brick and rough textures. The permanent opaque adhesive develops a strong bond and prevents color shift from the underlying surface. For ultimate print stability, RoughRAP is supplied on an 80# polycoated liner.

## Where RoughRAP Works for You:

RR100 is ideal for printing on solvent and eco-solvent wide-format machines. The face is compatible with UV ink, however, prior testing is recommended to insure the ink is flexible enough for the application. Used indoors or out, RR100 is the ideal product for signage, murals, and point of purchase graphics on textured walls.