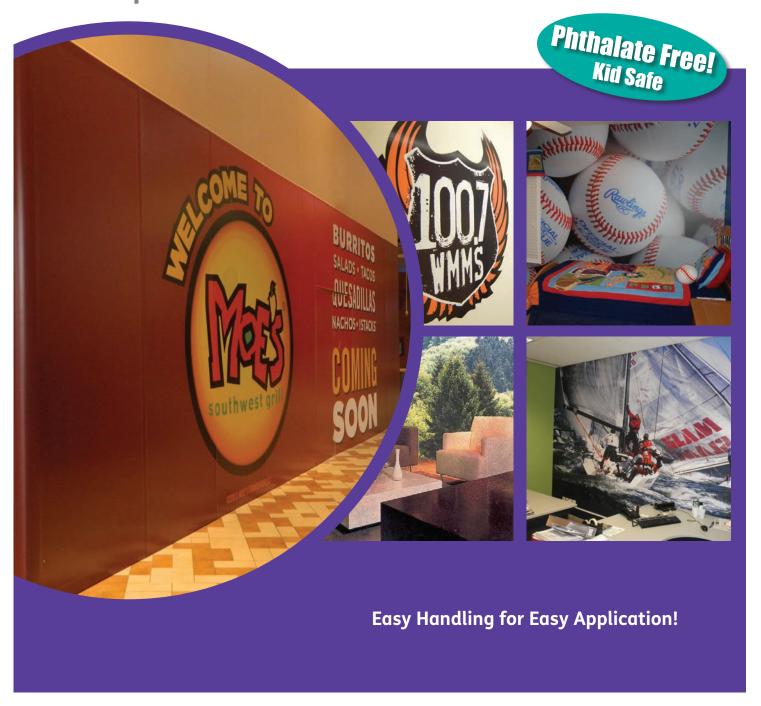

## What are wallNOODLE®, ROODLE™ and Permanent wallPOODLE?

**Easy to Handle Multi-Print Media from Mactac®** — MACtac's 6.0 mil vinyl media products offer excellent printing performance and ease of application. All products are wide-format solvent, UV, and latex printable, as well as screen and offset printable, and their thick vinyl facestock means that they are easily handled during installation, with or without an overlaminate.

- **wallNOODLE** is the original repositionable, removable poster stock for indoor applications including posters, signage and POP graphics. A ¼ to ½ inch border is recommended for solvent and UV-printed graphics, and no border is necessary for latex and offset printing.
- **ROODLE** printable media features a removable adhesive ideal for tiled wall murals, indoor and outdoor signage, bumper stickers and graphics. ROODLE is designed for removable graphics printed to the edge.
- **Permanent wallPOODLE** is the newest of the 6.0 mil products and features a permanent acrylic adhesive for lasting POP graphics, signage, wall graphics and decals.
  - All 6.0 mil media are matte white, semi-rigid vinyl and feature Mactac's high-performance 90# SuperFlat™ release liner.

ROODLE and wallNOODLE are phthalate free and meet REACH and RoHS compliance. They are suitable for children's stickers and kids meal inserts.

For more information about wallNOODLE, ROODLE or other Mactac products, partnerships or graphic solutions, call a graphics representative at **866-622-8223**, e-mail **Mactac.Americas@mactac.com** or visit **mactac.com/graphics**.