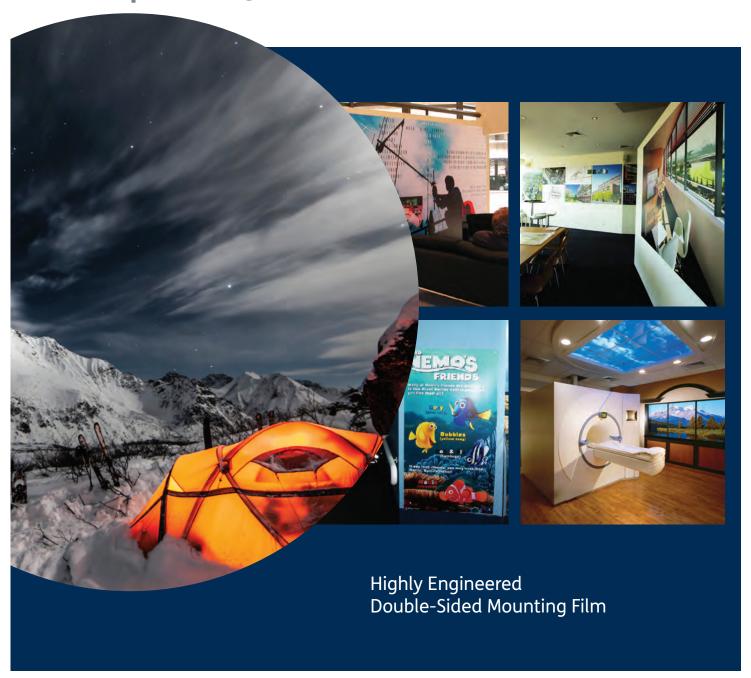

#### Highly Engineered Double-Sided Mounting Film

#### What is PERMACOLOR® GEMINI XT™?

PERMACOLOR GEMINI XT is a highly engineered, yet economical mounting film with high tack, high peel adhesion and high cohesive strength for a quick strong bond to a wide variety of mounting surfaces with efficient processing through most roll laminators. The single release liner (self-wound) permits easy lamination and eliminates the need to remove a second liner in applications where that may be difficult or impossible. Manufactured on Mactac's newest state of the art coating asset, PERMACOLOR Gemini XT combines high performance and low cost. Available with a clear carrier (PP5600) or opaque white carrier (PP5000).