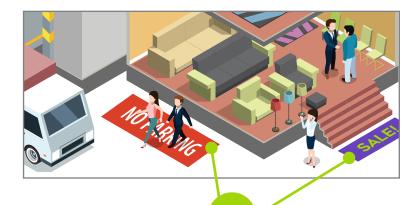

## Where StreetTRAX Performs

Typical applications include:

- Retail stores
- Fairs
- SchoolsConvention Centers
- Sports Arenas
  Entertainment venues
- Private Businesses
  Sporting Events
- Marathons
- Public buildings
- Plant safety messages
  Parados
- Parades