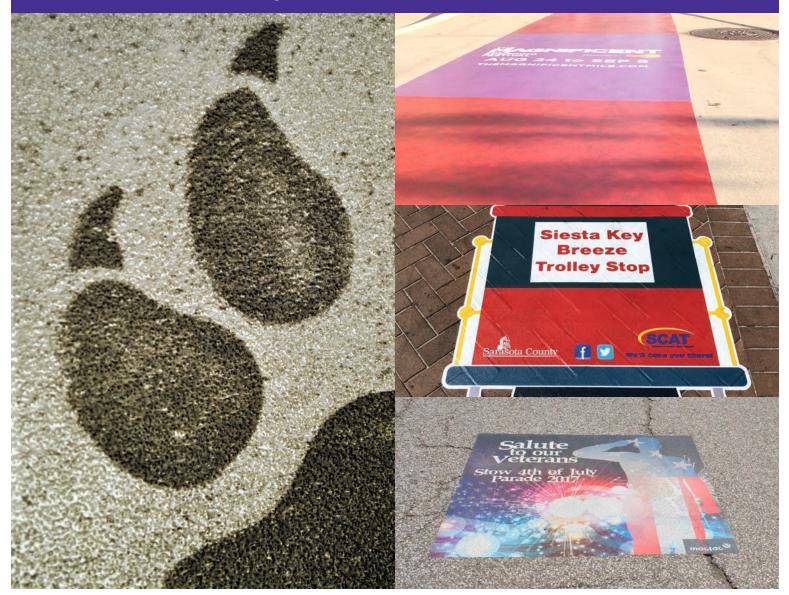

## Where StreetTRAX Performs

Typical applications include:

- Retail stores
- Fairs
- SchoolsConvention Centers
- Sports Arenas
  Entertainment venues
- Private Businesses
  Sporting Events
- Marathons
- Public buildings
- Plant safety messages
  Parados
- Parades