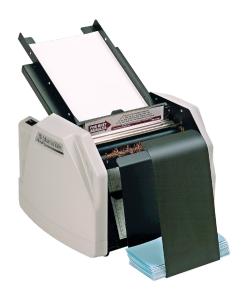

## Martin Yale 1501X AutoFolder Paper Folding Machine

Call Us at 1-800-944-4573

## 1501X Paper Folder

- Great to use in large mailrooms, offices, churches, schools, businesses and associations
- · Operates at a speed of up to 7,500 sheets per hour
- Feed table capacity of 167 sheets of 20# or 1/2" stack height.
- Stapled sets of up to 3 sheets can be folded by hand-feeding documents into the feed table bypass

Folds 3.5" x 5" to 8 3/4" x 14"

Paper Weights 16# Bond to 28# Bond 60 gsm to 105 gsm

| SPECIFICATIONS:                         |                                           |
|-----------------------------------------|-------------------------------------------|
| Model No.:                              | 1501X                                     |
| Benchmark Speed: (sheets/hr.)           | 7,500                                     |
| Standard Paper Size: (inch/metric)      | 8.5" x 11", 8.5" x 14"<br>A4, A5          |
| Manual Paper Weight: (up to sheets)     | 60 gsm to 105 gsm<br>16# bond to 28# bond |
| Manual Paper Feed:<br>(up to sheets)    | 3                                         |
| Feed Tray Capacity:<br>(up to sheets)   | 150                                       |
| Power (volts)                           | 115/230                                   |
| Dimensions:<br>(W x D x H approx. inch) | 24 x 15 x 16                              |
| Weight: (approx. ounces/lbs.)           | 31                                        |