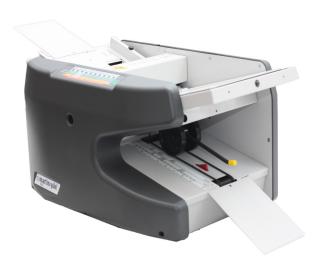

## Martin Yale 1611 AutoFolder Paper Folding Machine

Product Spec Sheet

Call Us at 1-800-944-4573

## 1611 Paper Folder

Folds 4.75" x 5" to 8.5" x 14"

Fold Weights 16# Bond to 28# Bond 60 gsm to 105 gsm

Manual set up of fold tables

- Great to use in mailrooms, offices, churches, schools, businesses and associations
- · Operates at a speed of up to 9,000 sheets per hour
- Easy to use, high speed folding machines for large mail rooms, associations and offices
- Feed table has a capacity of 150 sheets of 20lb bond paper
- · Automatic feeding, folding and stacking documents
- Enhanced precision paper skew adjustment to keep folds crisp and accurate
- Will fold stapled or unstapled sets up to 5 sheets using manual bypass

| SPECIFICATIONS:                            |                                           |
|--------------------------------------------|-------------------------------------------|
| Model No.:                                 | 1611                                      |
| Benchmark Speed: (sheets/hr.)              | 9,000                                     |
| Standard Paper Size: (inch/metric)         | 4.75" x 5" to 8.5" x 14"<br>A4, A5        |
| Paper Weight:<br>(up to sheets)            | 60 gsm to 105 gsm<br>16# bond to 28# bond |
| Manual Paper Feed:<br>(up to sheets)       | 5                                         |
| Feed Tray Capacity:<br>(up to sheets)      | 150                                       |
| Power (volts)                              | 115/230                                   |
| Dimensions:<br>(W x D x H approx. inch/cm) | 21 x 15.5 x 13.2<br>53 x 39 x 34          |
| Weight: (approx. ounces/lbs.)              | 35 lbs.                                   |