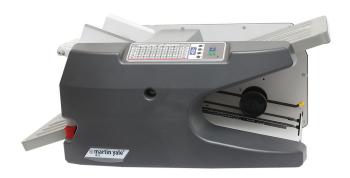

## 1812 Paper Folder

Folds 2.5" x 5.2" to 12" x 18"

Benchmark Speed up to: 12,000 sheets per/hr

Paper Weights
18# Bond to 90# Index
60 gsm to 166 gsm

Manual set up of fold tables

- Great to use in mailrooms, offices, churches, schools, businesses and associations
- · Multi-speed folding machine
- Able to switch from one paper weight to another without making any adjustments, saving time between folding jobs
- Feed table has a capacity of 500 sheets of 20lb bond paper
- Straight forward display for manual fold and speed selection
- · Fold tables are fully enclosed for quieter operation
- · Automatically shuts off when fold job is complete

| SPECIFICATIONS:                            |                                                |
|--------------------------------------------|------------------------------------------------|
| Model No.:                                 | 1812                                           |
| Benchmark Speed: (sheets/hr.)              | 5,000 - 12,000                                 |
| Standard Paper Size: (inch/cm)             | 2.5" x 5.2" to 12" x 18"<br>A3, A4, A5, Custom |
| Paper Weight: (up to sheets)               | 60 gsm to 166 gsm<br>18# bond to 90# index     |
| Feed Tray Capacity:<br>(up to sheets)      | 500                                            |
| Power (volts)                              | 115/230                                        |
| Dimensions:<br>(W x D x H approx. inch/cm) | 43.2 x 22.2 x 17.8<br>64 x 56 x 45             |
| Weight: (approx. ounces/lbs.)              | 102 lbs.                                       |