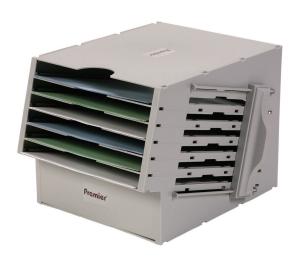

## Premier® Model CL6 Collator

- · Quick and easy way to collate
- Each bin holds up to 100 letter and legal size paper of 8.5 x 11" or 8.5 x 14"
- · Requires no setup, adjustment or electricity
- Not recommended for collating existing multi-part forms or stapled sets

Simply pull the lever handle to create collated sets of up to 6 sheets

| SPECIFICATIONS:  |                   |
|------------------|-------------------|
| Model No.:       | CL6               |
| Dimensions:      | 11.25 x 13 x 9.25 |
| (W x L x H inch) |                   |
| Weight:          | 4.6               |
| (approx. lbs)    |                   |