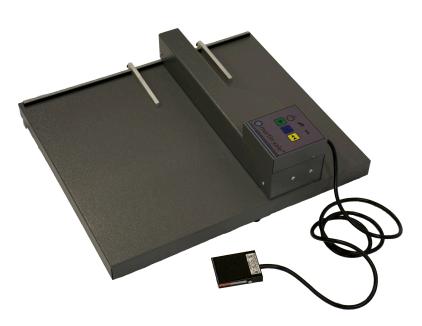

## CR828 Semi-Automatic Electric Creaser

3-Button hand activation control panel: Crease, Foot Pedal On/Off, Reverse test/DeJam Automatic Jame detection

- · Quick and easy set-up
- Has six sturdy rubber feet allowing the machine to sit squarely and evenly on any flat surface
- · Durable steel construction for many years of use
- Hard-anodized aluminum paper guides/paper stops to secure your documents firmly in position for a more accurate crease everytime
- Creases a panel of up to 28" wide and 18.2" long
- · Easy set-up for single or double fold

| SPECIFICATIONS:                           |                                           |
|-------------------------------------------|-------------------------------------------|
| Model No.:                                | CR828                                     |
| Benchmark Speed: (sheets/hr)              | Up to 28" x 18.2"                         |
| Max Paper Weight:<br>(up to)              | 341 GSM<br>130# Cover<br>16 (.016") Point |
| Power:<br>(volts)                         | 100 to 230                                |
| Dimensions:<br>(W x D x H approx inch/cm) | 24 x 20 x 7<br>61 x 51 x 18               |
| Weight:<br>(approx. ounces/lbs.)          | 33.5 lbs.                                 |