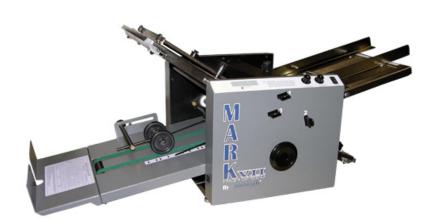

## Martin Yale Mark VII High Speed AutoFolder

**Product Spec Sheet** 

Call Us at 1-800-944-4573

## Mark VII Paper Folders

Folds 3.5" x 4.25" to 14" x 20"

Paper Weights 16# Bond to 80# Index 60 gsm to 147 gsm

- High speed folding machines capable of up to 35,000 sheets per hour
- · Manual paper guide and skew adjustment
- · Removable cartridge allow for perf and or score
- · LED counter
- · Handles both laser and copier paper
- · Ideal for: print shops

| SPECIFICATIONS:                            |                                            |
|--------------------------------------------|--------------------------------------------|
| Model No.:                                 | Mark VII                                   |
| Benchmark Speed: (sheets/hr.)              | up to 35,000                               |
| Standard Paper Size: (inch/cm)             | 3.5" x 4.25" to 14" x 20"<br>A3, A4, A5    |
| Paper Weight: (up to sheets)               | 60 gsm to 147 gsm<br>16# bond to 80# index |
| Feed Tray Capacity:<br>(up to sheets)      | 350                                        |
| Power (volts)                              | 115                                        |
| Dimensions:<br>(W x D x H approx. inch/cm) | 21 x 15.5 x 13.2<br>53 x 39 x 34           |
| Weight: (approx. ounces/lbs.)              | 108 lbs.                                   |