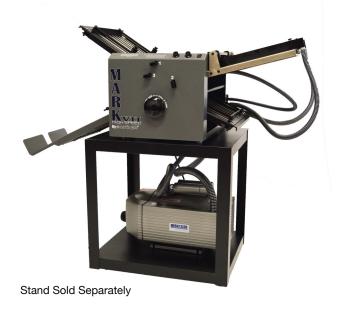

## Mark VII Airfeed Paper Folders

Feed Table Capacity: 300 Folds 3.5" x 4.25" to 14" x 20"

> Paper Weights 16# Bond to 80# Index 60 gsm to 147 gsm

- High speed folding machines capable of up to 35,000 sheets per hour
- · Manual paper guide and skew adjustment
- · Removable cartridge allow for perf and or score
- · LED counter
- · Handles both laser and copier paper
- · Ideal for: print shops

| SPECIFICATIONS:                            |                                            |
|--------------------------------------------|--------------------------------------------|
| Model No.:                                 | Mark VII AF                                |
| Benchmark Speed: (sheets/hr.)              | up to 35,000                               |
| Standard Paper Size: (inch/cm)             | 3.5" x 4.25" to 14" x 20"<br>A3, A4, A5    |
| Paper Weight:<br>(up to sheets)            | 60 gsm to 147 gsm<br>16# bond to 80# index |
| Feed Tray Capacity:<br>(up to sheets)      | 300                                        |
| Power (volts)                              | 115                                        |
| Dimensions:<br>(W x D x H approx. inch/cm) | 25 x 22.2 x 17.8<br>64 x 56 x 45           |
| Weight: (approx. ounces/lbs.)              | 238 lbs.                                   |