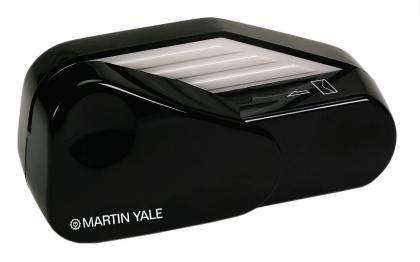

## Martin Yale 1624 Handheld Electric Letter Opener

## 1624 Letter Opener

Lightweight machine
Opens envelope in seconds
Battery operated

- · Automatically activates when envelope is inserted
- · Ergonomic design to conform to the hand
- · Blades fully enclosed to protect fingers
- Lightweight machine that opens an envelope in seconds
- Requires four AA batteries (not included)
- · Low noise operation