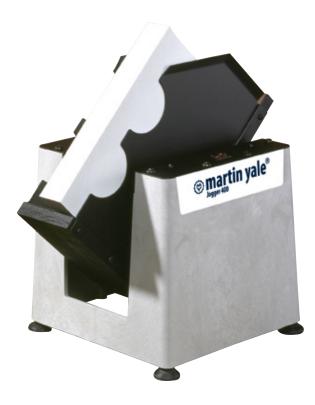

## 400 Jogger

Paper Joggers help eliminate static electricity and paper sticking for easier print finishing processing.

- Great companion to high speed printers, folding machines, printing presses, cutters and binding systems
- Jogs 1 ream of 8.5" x 11" or 1/2 ream of 8.5" x 14" paper

Takes up little space in your work area

| SPECIFICATIONS:                           |                                      |
|-------------------------------------------|--------------------------------------|
| Model No.:                                | 400                                  |
| Capacity:<br>(inch/ream)                  | 1 Ream 8.5 x 11<br>1/2 Ream 8.5 x 14 |
| Electrical:<br>(volts)                    | 115/230                              |
| Dimensions:<br>(W x D x H approx inch/cm) | 17.7 x 15.4 x 26<br>45 x 39 x 66     |
| Weight:<br>(approx. ounces/lbs.)          | 22 lbs.                              |