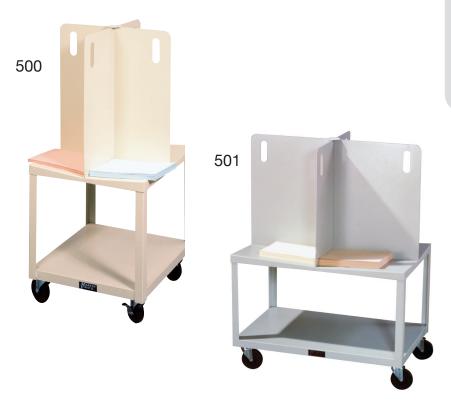

## 500 & 501 Stackwagon

Efficient solution for storing or transferring documents in large quantities

Stackwagons work great for transferring or storing large volumes of paper in mailrooms, offices, print shops, copy rooms, and more.

- Designed with a center slope to ensure that paper rests against the inner stacking walls
- · Made from heavy-gauge steel
- · Some assembly required

| SPECIFICATIONS:                            |                               |                               |
|--------------------------------------------|-------------------------------|-------------------------------|
| Model No.:                                 | 500                           | 501                           |
| Sheet Size: (inch)                         | 8.5 x 11                      | 11 x 17                       |
| Dimensions:<br>(W x D x H approx. inch/cm) | 20 x 20 x 44<br>51 x 51 x 112 | 20 x 32 x 44<br>51 x 81 x 112 |
| Weight: (approx. ounces/lbs.)              | 71 lbs.                       | 91 lbs.                       |