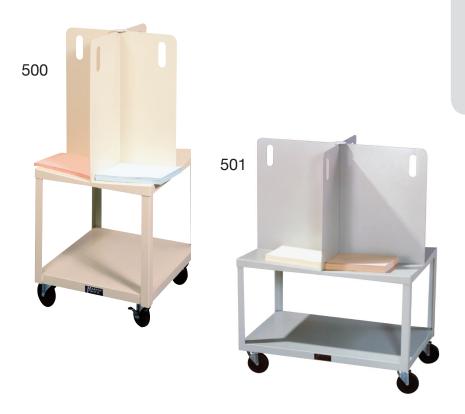

## 500 & 501 Stackwagon

Efficient solution for storing or transferring documents in large quantities

Stackwagons work great for transferring or storing large volumes of paper in mailrooms, offices, print shops, copy rooms, and more.

- Designed with a center slope to ensure that
  paper rests against the inner stacking walls
- · Made from heavy-gauge steel
- · Some assembly required

| SPECIFICATIONS:                            |                               |                               |
|--------------------------------------------|-------------------------------|-------------------------------|
| Model No.:                                 | 500                           | 501                           |
| Sheet Size:<br>(inch)                      | 8.5 x 11                      | 11 x 17                       |
| Dimensions:<br>(W x D x H approx. inch/cm) | 20 x 20 x 44<br>51 x 51 x 112 | 20 x 32 x 44<br>51 x 81 x 112 |
| Weight:<br>(approx. ounces/lbs.)           | 71 lbs.                       | 91 lbs.                       |