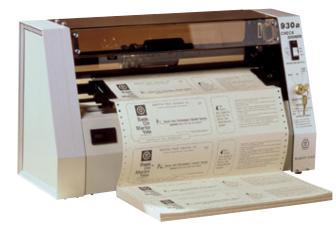

## Martin Yale 930A Continuous Form Check Signer

## 930A Check Signing Machine

User friendly, complete with alignment system to keep signatures where you want them.

| SPECIFICATIONS:                            |                                    |
|--------------------------------------------|------------------------------------|
| Model No.:                                 | 930 A                              |
| Check Size:<br>(inch)                      | 5.5 x 16.5 wide x<br>3.5 or 7 long |
| Electrical                                 | 115                                |
| Dimensions:<br>(W x D x H approx. inch/cm) | 23 x 7.63 x 12.63<br>58 x 19 x 32  |
| Weight:<br>(approx. ounces/lbs.)           | 35 lbs.                            |
| Speed:<br>(checks/hr.)                     | 14,280                             |

Check signing machine that is completely secure with a locking system, single key access to help make sure the signature plates cannot be removed.

- Signs continuous form checks and documents from 5.5" to 16.5" wide and either 3 1/2" or 7" long
- Will process up to 240 checks per minute
- Easy to use alignment system to keep the signatures where you want them
- Other features include: batch counter, last form shutoff, and optional tri-color ink roller (not included)
- · Comes with a solid black ink roller